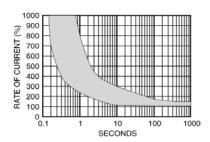

## Combination Switch/Circuit Breaker

This patented product combines control functions and overload protection in a single device to meet household or industrial requirements. Its one-piece design cuts down product assembly time. It is ideal for power strips, uninterrupted power supplies, office machines, machine tools and electrical appliances.

## **Rated Current:**

8 Amp to 15 Amp are available on request



## Voltage:

125 VAC or 250 VAC 12 VDC



| MOUNTING HOLE |   |                               |  |
|---------------|---|-------------------------------|--|
| <del>(</del>  | A |                               |  |
|               |   | 0.526" +0.008<br>13.35mm +0.2 |  |

| THICKNESS       | DIMENSION A             |
|-----------------|-------------------------|
| 0.031"~ 0.039"  | 1.118" <sup>+.004</sup> |
| 0.8mm ~ 1.0mm   | 28.4mm <sup>+0.1</sup>  |
| 0.043" ~ 0.055" | 1.134" <sup>+.004</sup> |
| 1.1mm ~ 1.4mm   | 28.8mm <sup>+0.1</sup>  |
| 0.059" ~ 0.079" | 1.142" <sup>+.004</sup> |
| 1.5mm ~ 2.0mm   | 29.0mm <sup>+.01</sup>  |