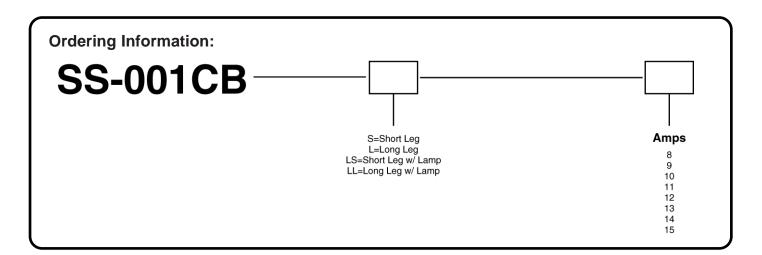

## Combination Switch/Circuit Breaker

This patented product combines control functions and overload protection in a single device to meet household or industrial requirements. Its one-piece design cuts down product assembly time. It is ideal for power strips, uninterrupted power supplies, office machines, machine tools and electrical appliances.

## **Rated Current:**

8 Amp to 15 Amp are available on request