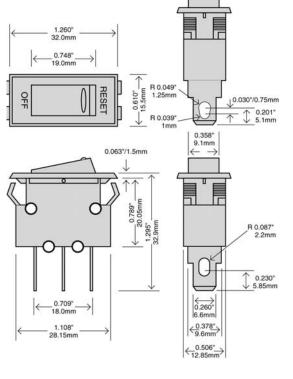

## Voltage:

125 VAC or 250 VAC 12 VDC

| MOUNTING HOLE |   |                               |  |
|---------------|---|-------------------------------|--|
| <del>(</del>  | A |                               |  |
|               |   | 0.526" +0.008<br>13.35mm +0.2 |  |

| THICKNESS       | DIMENSION A             |
|-----------------|-------------------------|
| 0.031"~ 0.039"  | 1.118" <sup>+.004</sup> |
| 0.8mm ~ 1.0mm   | 28.4mm <sup>+0.1</sup>  |
| 0.043" ~ 0.055" | 1.134" <sup>+.004</sup> |
| 1.1mm ~ 1.4mm   | 28.8mm <sup>+0.1</sup>  |
| 0.059" ~ 0.079" | 1.142" <sup>+.004</sup> |
| 1.5mm ~ 2.0mm   | 29.0mm <sup>+.01</sup>  |