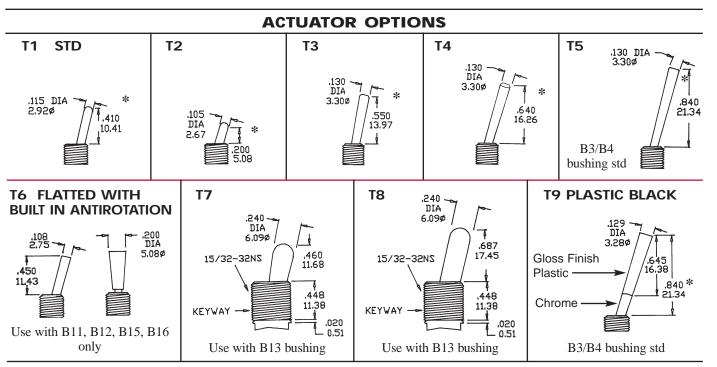

**NOTE** \* Add .070 (1.78) for B3, B4 bushings, subtract .020 (0.51) for B6 bushing.