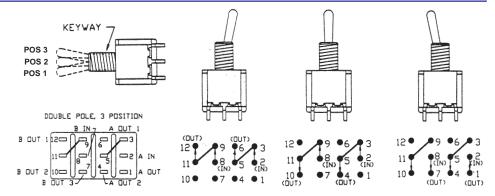

SERIES 100

| Model<br>No.   | POS 1                    | POS 2 | POS 3                    |
|----------------|--------------------------|-------|--------------------------|
| 4P-1           | ON                       | NONE  | ON                       |
| 4P-2           | ON                       | NONE  | (ON)                     |
| 4P-3           | ON                       | OFF   | ON                       |
| 4P-4           | (ON)                     | OFF   | (ON)                     |
| 4P-5           | ON                       | OFF   | (ON)                     |
| Term.<br>Comm. | 2-3, 5-6<br>8-9<br>11-12 | OPEN  | 2-1, 5-4<br>8-7<br>11-10 |
| () = Momentar  |                          |       |                          |

Schematic

## **3-WAY SWITCHES**

## **3-WAY WIRING DIAGRAM SCHEMATICS**

| Model<br>No.   | POS 1                  | POS 2                  | POS 3                  |
|----------------|------------------------|------------------------|------------------------|
| 4P-6           | ON                     | ON                     | ON                     |
| Term.<br>Comm. | 2-3, 5-6<br>8-9, 11-12 | 2-3, 5-4<br>8-9, 11-10 | 2-1, 5-4<br>8-7, 11-10 |