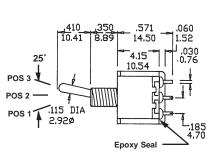

**NOTE** \* Add .070 (1.78) for B3, B4 bushings, subtract .020 (0.51) for B6 bushing.