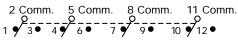

SERIES 100

| Model<br>No.   | POS 1                    | POS 2 | POS 3                    |
|----------------|--------------------------|-------|--------------------------|
| 4P-1           | ON                       | NONE  | ON                       |
| 4P-2           | ON                       | NONE  | (ON)                     |
| 4P-3           | ON                       | OFF   | ON                       |
| 4P-4           | (ON)                     | OFF   | (ON)                     |
| 4P-5           | ON                       | OFF   | (ON)                     |
| Term.<br>Comm. | 2-3, 5-6<br>8-9<br>11-12 | OPEN  | 2-1, 5-4<br>8-7<br>11-10 |
| () = Momentar  |                          |       |                          |

## **3-WAY WIRING DIAGRAM SCHEMATICS**

| Model<br>No.   | POS 1                  | POS 2                  | POS 3                  |
|----------------|------------------------|------------------------|------------------------|
| 4P-6           | ON                     | ON                     | ON                     |
| Term.<br>Comm. | 2-3, 5-6<br>8-9, 11-12 | 2-3, 5-4<br>8-9, 11-10 | 2-1, 5-4<br>8-7, 11-10 |