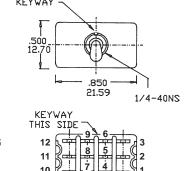

SERIES 100





| Model<br>No.   | POS 1                    | POS 2 | POS 3                    |
|----------------|--------------------------|-------|--------------------------|
| 4P-1           | ON                       | NONE  | ON                       |
| 4P-2           | ON                       | NONE  | (ON)                     |
| 4P-3           | ON                       | OFF   | ON                       |
| 4P-4           | (ON)                     | OFF   | (ON)                     |
| 4P-5           | ON                       | OFF   | (ON)                     |
| Term.<br>Comm. | 2-3, 5-6<br>8-9<br>11-12 | OPEN  | 2-1, 5-4<br>8-7<br>11-10 |
| () = Momentar  |                          |       |                          |





Schematic



## **3-WAY SWITCHES**

## **3-WAY WIRING DIAGRAM SCHEMATICS**

| Model<br>No.   | POS 1                  | POS 2                  | POS 3                  |
|----------------|------------------------|------------------------|------------------------|
| 4P-6           | ON                     | ON                     | ON                     |
| Term.<br>Comm. | 2-3, 5-6<br>8-9, 11-12 | 2-3, 5-4<br>8-9, 11-10 | 2-1, 5-4<br>8-7, 11-10 |





**NOTE** \* Add .070 (1.78) for B3, B4 bushings, subtract .020 (0.51) for B6 bushing.