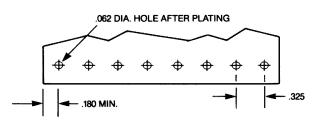

-26 AWG. |
| Wire Strip Length               | .31 in      |
| Mounting Screw Size             | #6          |
| Wire Lug Width (Max.)           | .265 in     |

## **MECHANICAL TOLERANCES**

| Recommended Torque       | 9 in -lbs                                                       |
|--------------------------|-----------------------------------------------------------------|
| Recommended Screwdrivers | Stanley 1006-4<br>Sears Craftsman 41581<br>Any #2 Phillips-Head |

#### **ENVIRONMENTAL LIMITS**

### **FLAMMABILITY**

| UL94 Rating | V-2 |
|-------------|-----|
|             |     |

# **ELECTRICAL CHARACTERISTICS**

| Dielectric Withstand | 4500V |
|----------------------|-------|
| Operating Voltage    | 300V  |
| Maximum Current      | 15A   |

#### RECOMMENDED PCB HOLE PATTERN