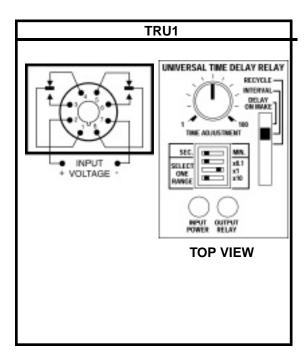

#### **TRU Series**

- Custom Microprocessor Controlled with Watchdog Circuitry
- Multi-Function Onboard Selectable Modes of Operation: Delay on Make, Interval, Single Shot, Recycle, Delay on Break & Retriggerable Single Shot
- Multi-Range Six Built-in Ranges Cover from 0.1 Seconds to 1000 Minutes
- Multi-Voltage Operated from 19-264 VAC and 19-30 VDC Automatically
- 10 Amperes Output Contacts, SPDT and DPDT Available
- · Industry Standard Octal or Magnal Plug-in Versions are Available

Description: The TRU Series is truly universal. Both function and time range can be selected on the face of the unit. The TRU operates over the entire voltage range of 19 to 264 volts and 19 to 30VDC without having to rewire. Full 10 ampere contact rating.

| Part<br>Number | Modes of<br>Operation                                                                                                |
|----------------|----------------------------------------------------------------------------------------------------------------------|
| TRU1           | Delay On Make<br>Interval<br>Recycling (On Time First)                                                               |
| TRU2 & TRU3    | Delay On Make<br>Interval<br>Recycling (On Time First)<br>Retriggerable Single Shot<br>Single Shot<br>Delay On Break |