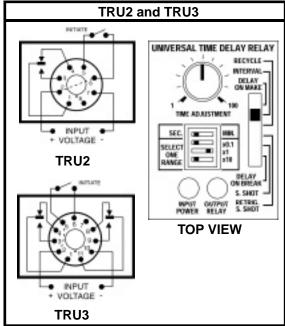

#### **TRU Series**

- Custom Microprocessor Controlled with Watchdog Circuitry
- Multi-Function Onboard Selectable Modes of Operation: Delay on Make, Interval, Single Shot, Recycle, Delay on Break & Retriggerable Single Shot
- Multi-Range Six Built-in Ranges Cover from 0.1 Seconds to 1000 Minutes
- Multi-Voltage Operated from 19-264 VAC and 19-30 VDC Automatically
- 10 Amperes Output Contacts, SPDT and DPDT Available
- · Industry Standard Octal or Magnal Plug-in Versions are Available

Description: The TRU Series is truly universal. Both function and time range can be selected on the face of the unit. The TRU operates over the entire voltage range of 19 to 264 volts and 19 to 30VDC without having to rewire. Full 10 ampere contact rating.

| Part<br>Number | Modes of<br>Operation                                                                                                |
|----------------|----------------------------------------------------------------------------------------------------------------------|
| TRU1           | Delay On Make<br>Interval<br>Recycling (On Time First)                                                               |
| TRU2 & TRU3    | Delay On Make<br>Interval<br>Recycling (On Time First)<br>Retriggerable Single Shot<br>Single Shot<br>Delay On Break |