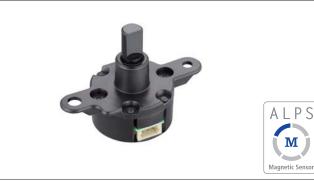

# **Magnetic Rotary Sensor**

**RDCC0** Series

# Non-Contact Magnetic Rotary Sensor Achieving High Precision and Long Life

#### Features

- Use of magnetic element enables high-precision, noncontact detection
- Long operating life of 10 million cycles
- Screw holes and connector terminal for easy installation