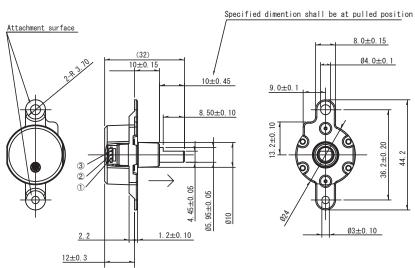

cl. screw hole section) $	imes$ 32mm (incl. shaft) |
|----------------------------------|------------------------------------------------------------------|
| Mechanical angle of rotation     | 360°                                                             |
| Electrical angle                 | ±15°                                                             |
| Linearity                        | ±2%                                                              |
| Rated voltage                    | 5V                                                               |
| Output voltage range             | 0.3 - 4.3V                                                       |
| Operating temperature range      | 0 to 50°C                                                        |

Μ

## Dimensions



#### Precautions when handling our products

- For the export of products which are controlled items subject to foreign and domestic export laws and regulations, you must obtain approval and/or follow the formalities of such laws and regulations.
  Products must not be used for military and/or antisocial purposes such as terrorism, and shall not be supplied to any party intending to use the products
- for such purposes.
- 3. Unless provided for otherwise, the products have been designed and manufacured for application in equipment and devices which are sold to end users Unless provided for otherwise, the products have been designed and manufacured for application in equipment and devices which are sold to end users in the market, including audio-visual (AV) equipment, electrical home app