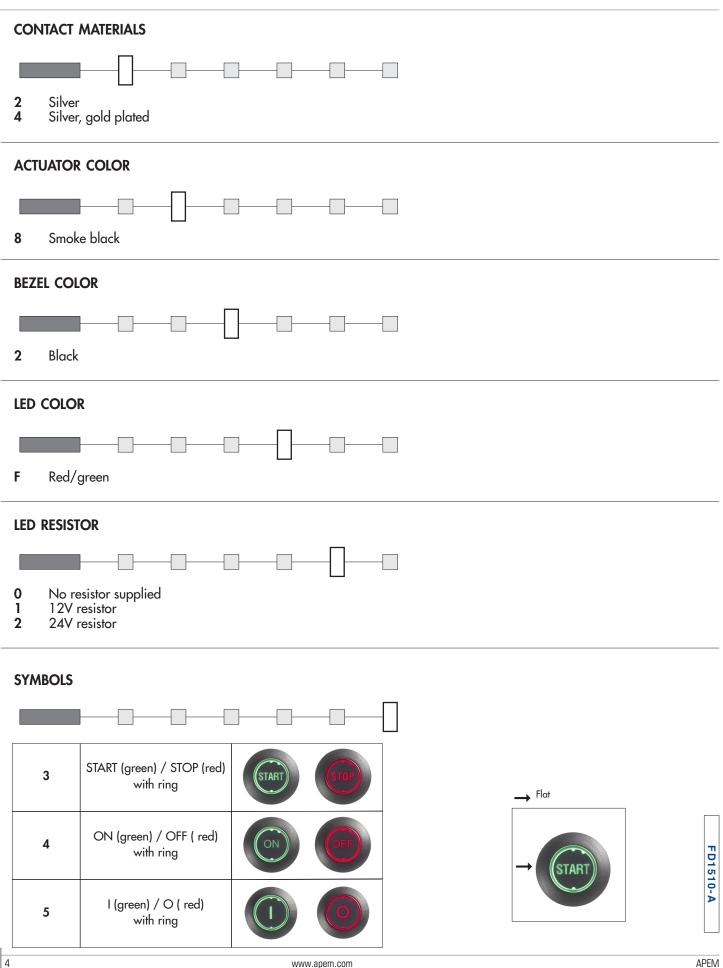

### Double icon illuminated pushbuttons - bushing Ø 24 or 26 mm - momentary or latching

**O**ptions