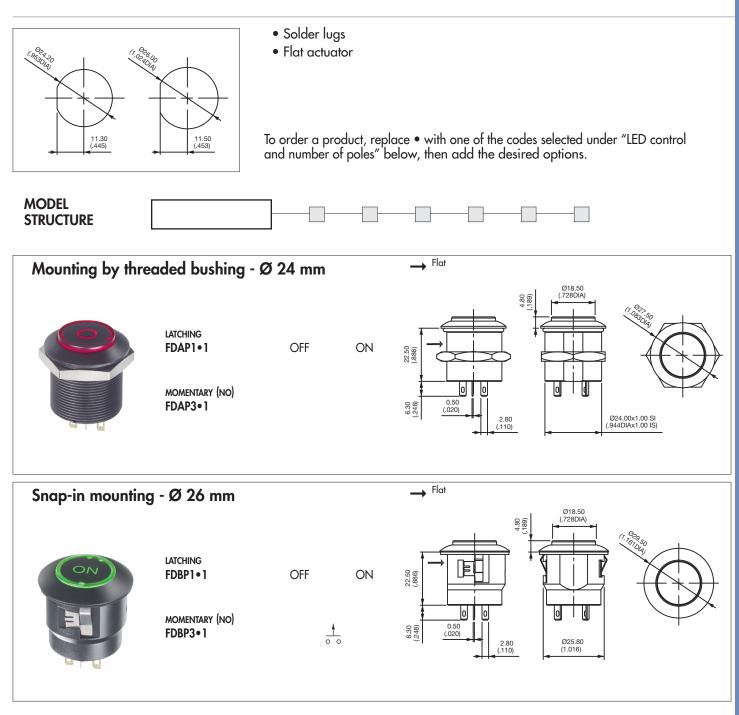

Ø

NOTICE : please note that not all combinations of above numbers are available. Refer to the following pages for further information.

Mounting accessories : Standard hardware supplied : 1 hex nut (threaded bushing version) and 1 panel gasket

(眷)

Packaging unit : 20 pieces