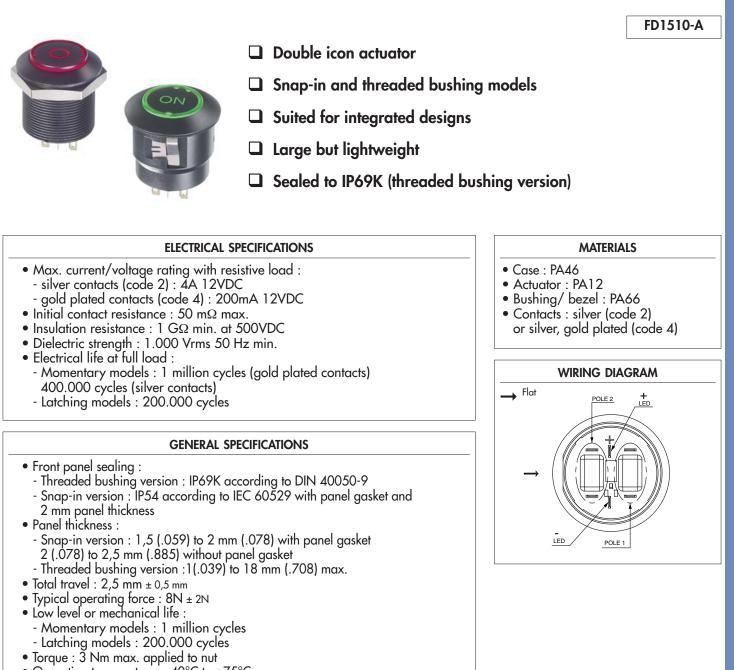

### Double icon illuminated pushbuttons - bushing Ø 24 or 26 mm - momentary or latching

Distinctive features and specifications

Operating temperature : -40°C to +75°C