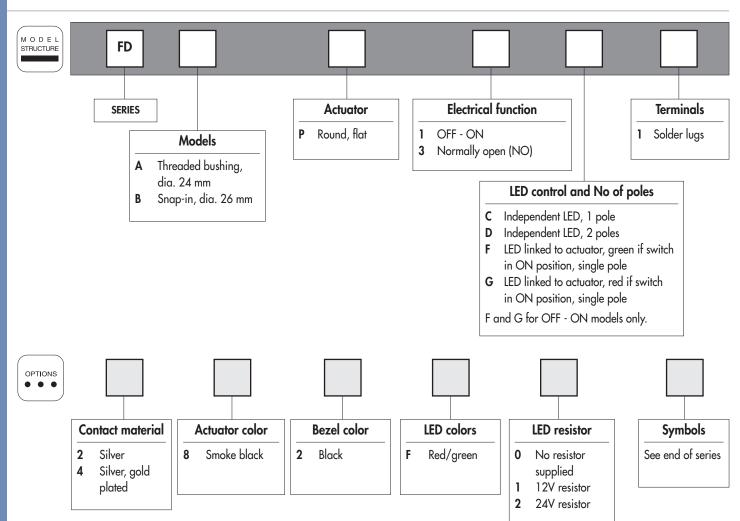

#### **ABOUT THIS SERIES**

On the following pages, you will find successively : model structure of switches and options in the same order as in above chart

Dimensions : first dimensions are in mm while inches are shown as bracketed numbers.

Ø

NOTICE : please note that not all combinations of above numbers are available. Refer to the following pages for further information.

Mounting accessories : Standard hardware supplied : 1 hex nut (threaded bushing version) and 1 panel gasket