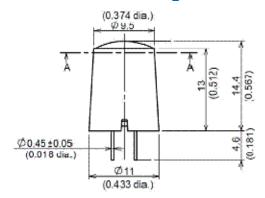

# **FEATURES:**

- **Low Current Consumption** 
  - EKM**B** (1, 2, 6 μA)
- Standard Current Consumption
  - EKM**C** (170 μA)

• Standard Profile Design w/ 5m Detection Range

- Smooth Surface & Low Curvature Lens For Streamlined Product Designs
- 3 Color Options
  - White
  - Black
  - Pearl White