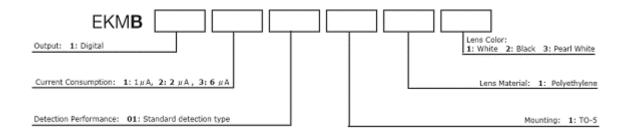

#### **ORDERING INFORMATION:**

# **FEATURES:**

- **Low Current Consumption** 
  - EKM**B** (1, 2, 6 μA)
- Standard Current Consumption
  - EKM**C** (170 μA)

• Standard Profile Design w/ 5m Detection Range

- Smooth Surface & Low Curvature Lens For Streamlined Product Designs
- 3 Color Options
  - White
  - Black
  - Pearl White