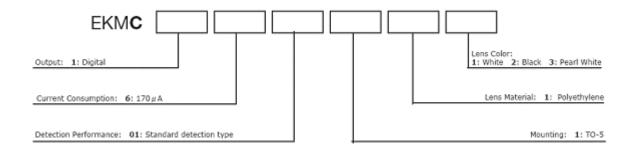

#### **ORDERING INFORMATION:**

# **FEATURES:**

- **Low Current Consumption** 
  - EKM**B** (1, 2, 6 μA)
- Standard Current Consumption
  - EKM**C** (170 μA)

• Standard Profile Design w/ 5m Detection Range

- Smooth Surface & Low Curvature Lens For Streamlined Product Designs
- 3 Color Options
  - White
  - Black
  - Pearl White