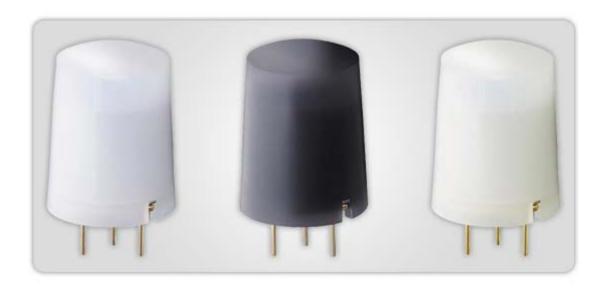

# **FEATURES:**

- **Low Current Consumption** 
  - EKM**B** (1, 2, 6 μA)
- Standard Current Consumption
  - EKM**C** (170 μA)

• Standard Profile Design w/ 5m Detection Range

- Smooth Surface & Low Curvature Lens For Streamlined Product Designs
- 3 Color Options
  - White
  - Black
  - Pearl White