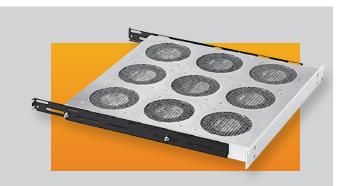

## **Completed Fan Tray Assemblies**

Fan Tray Assemblies that are completely assembled requiring only that you position them in place and plug them in. Available in 3, 6, or 9 fan versions to meet most applications.