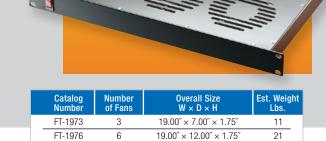

## **Completed Fan Tray Assemblies**

Fan Tray Assemblies that are completely assembled requiring only that you position them in place and plug them in. Available in 3, 6, or 9 fan versions to meet most applications.

**DESIGN FEATURES** 

- Additional support brackets included with 6 and 9 fan versions
- 7ft. long power cord

Smooth Black

For full dimensional information, see our Web site at www.budind.com.

19.00" × 17.25" × 1.75"