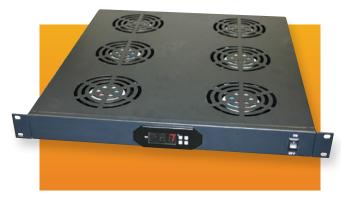

# **FAN TRAY ASSEMBLY**

WITH DIGITAL TEMPERATURE CONTROLLER

Fan Tray Assembly is completely assembled with fans and ready to use. Supplied with a unique digital temperature controller. Just position it in place, plug it in and set the desired temperature setting on the digital controller. Provides 540 total CFM.

### **DESIGN FEATURES**

FT-1979

9

- Standard EIA 19" panel width with mounting brackets and 1U (1.75") high.
- Illuminated on/off switch conveniently located on the front panel.
- 110VAC, 60Hz operation.
- CE listed fans with long life sleeve bearing.
- Supplied with two rack mounting brackets shipped unassembled.
- · Detachable 5 ft. long power cord.
- Digital temperature controller range: 0°-50°C (32°-122°F).
- Digital temperature controller accuracy: ±1°C (±2°F).
- Easily locatable temperature sensor with 9 ft. long cable.