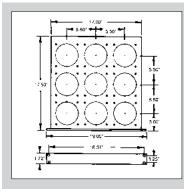

#### FT-1170 FAN TRAY ASSEMBLY

Includes 9-position fan tray with preassembled front panel; a 9-outlet daisy chain cord and 6-foot power cord and adjustable support angles. **Material:** Fan Tray & Support Angles, 16-gauge steel; Front Panel, 12-gauge steel. **Finish:** Fan Tray, Front Panel, White Texture (WH) or Metallic Gray (MG). Weight 11 lbs. Order FN-1280 Fans and FG-1281 Finger Guards as required for your application.