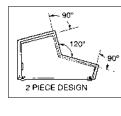

#### **DESIGN FEATURES**

.04" aluminum alloy. Two sections slip together and may be joined by either built-in snap lock or sheet metal screws (included).

### **BONUS FEATURES**

Flanged sections ensure proper shielding. Units can be used as separate housings or as part of larger assemblies.