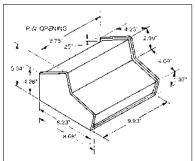

# COMPUCAB SERIES

Another best-seller from Bud for good reason: These standard dual-slope enclosures have that customdesigned keyboard styling and, equally important, they can be used for a variety of instruments.

### **DESIGN FEATURES**

Base and side, .09" aluminum; back panel and cover, .05" aluminum. Rubber feet furnished. Two configurations.

### **BONUS FEATURES**

Maximum visibility, no exposed screws on front panel area. Knockouts in louvered rear panel.

## **FINISHES**

Base, Black Texture (BT). Cover, Smooth White.

| Catalog No. | Shipping Weight Lbs. |
|-------------|----------------------|
| SC-13100    | 3.25                 |
| SC-13101    | 7.0                  |