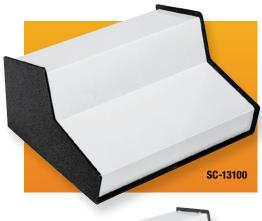

# COMPUCAB SERIES

Another best-seller from Bud for good reason: These standard dual-slope enclosures have that customdesigned keyboard styling and, equally important, they can be used for a variety of instruments.

### **DESIGN FEATURES**

Base and side, .09" aluminum; back panel and cover, .05" aluminum. Rubber feet furnished. Two configurations.

### **BONUS FEATURES**

Maximum visibility, no exposed screws on front panel area. Knockouts in louvered rear panel.

## **FINISHES**

Base, Black Texture (BT). Cover, Smooth White.

| Catalog No. | Shipping Weight Lbs. |
|-------------|----------------------|
| SC-13100    | 3.25                 |
| SC-13101    | 7.0                  |