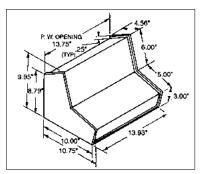

# COMPUCAB SERIES

Another best-seller from Bud for good reason: These standard dual-slope enclosures have that customdesigned keyboard styling and, equally important, they can be used for a variety of instruments.

### **DESIGN FEATURES**

Base and side, .09" aluminum; back panel and cover, .05" aluminum. Rubber feet furnished. Two configurations.

### **BONUS FEATURES**

Maximum visibility, no exposed screws on front panel area. Knockouts in louvered rear panel.

## **FINISHES**

Base, Black Texture (BT). Cover, Smooth White.

| Catalog No. | Shipping Weight Lbs. |
|-------------|----------------------|
| SC-13100    | 3.25                 |
| SC-13101    | 7.0                  |