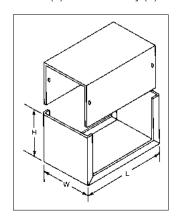

# SMALL CABINETS MINIBOXES

| (Smooth Gray)<br>Cat. No. | (Natural)<br>Cat. No. | L      | W     | Н     | Wgt<br>L-Bs. |
|---------------------------|-----------------------|--------|-------|-------|--------------|
| CU-2100-B                 | CU-3000-A             | 2.75"  | 2.12" | 1.62" | .25          |
| CU-2101-B                 | CU-3001-A             | 3.25"  | 2.12" | 1.62" | .25          |
| CU-2102-B                 | CU-3002-A             | 4.00"  | 2.12" | 1.62" | .25          |
| CU-2103-B                 | CU-3003-A             | 4.00"  | 2.25" | 2.25" | .25          |
| CU-2104-B                 | CU-3004-A             | 5.00″  | 2.25" | 2.25" | .25          |
| CU-2105-B                 | CU-3005-A             | 5.00"  | 4.00" | 3.00" | .50          |
| CU-2106-B                 | CU-3006-A             | 5.25"  | 3.00" | 2.12" | .25          |
| CU-2107-B                 | CU-3007-A             | 6.00″  | 5.00" | 4.00" | .75          |
| CU-2108-B                 | CU-3008-A             | 7.00"  | 5.00" | 3.00″ | .75          |
| CU-2109-B                 | CU-3009-A             | 8.00"  | 6.00" | 3.50″ | 1.00         |
| CU-2110-B                 | CU-3010-A             | 10.00" | 6.00" | 3.50″ | 1.25         |
| CU-2111-B                 | CU-3011-A             | 12.00" | 7.00" | 4.00" | 1.75         |
|                           |                       |        |       |       |              |