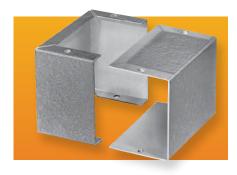

#### **DESIGN FEATURES**

.04" aluminum alloy. Two sections slip together and may be joined by either built-in snap lock or sheet metal screws (included).

### **BONUS FEATURES**

Flanged sections ensure proper shielding. Units can be used as separate housings or as part of larger assemblies.

#### **FINISHES**

Natural (A) or Smooth Gray (B).