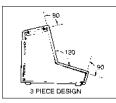

#### **DESIGN FEATURES**

.04" aluminum alloy. Two sections slip together and may be joined by either built-in snap lock or sheet metal screws (included).

### **BONUS FEATURES**

Flanged sections ensure proper shielding. Units can be used as separate housings or as part of larger assemblies.