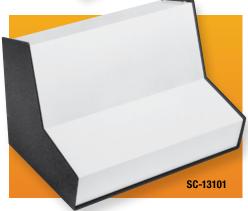

# COMPUCAB SERIES

Another best-seller from Bud for good reason: These standard dual-slope enclosures have that customdesigned keyboard styling and, equally important, they can be used for a variety of instruments.

### **DESIGN FEATURES**

Base and side, .09" aluminum; back panel and cover, .05" aluminum. Rubber feet furnished. Two configurations.

### **BONUS FEATURES**

Maximum visibility, no exposed screws on front panel area. Knockouts in louvered rear panel.

## **FINISHES**

Base, Black Texture (BT). Cover, Smooth White.

| Catalog No. | Shipping Weight Lbs. |
|-------------|----------------------|
| SC-13100    | 3.25                 |
| SC-13101    | 7.0                  |