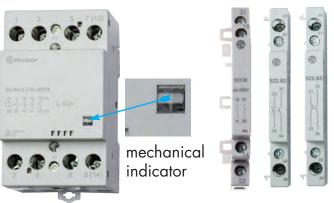

#### 25A @ 277V modular contactor - 2 & 4 pole

- 2 pole -17.5 mm (0.69") wide
- 4 pole 35 mm (1.38") wide
- NO contact gap  $\geq 3$  mm, double break
- Continuous duty for the coil and contacts
- AC/DC silent coil (with varistor protection)
- Protective separation (reinforced insulation) between coil and contacts
- Mechanical and LED indicators as standard
- Auto-On-Off selector version available
- AgNi and AgSnO<sub>2</sub> contact versions available
- Compliant with EN 61095: 2009
- Auxiliary contact module available, quick-assembly with the main contactor (1 NO + 1 NC and 2 NO versions)
- 35 mm rail (EN 60715) mount
- Multiple contact configurations

#### 40A & 63A @ 480V modular contactor - 4 pole

- 4 pole 53.5 mm (2.11") wide
- NO and NC contact gap  $\geq 3$  mm, double break
- Continuous duty for the coil and contacts
- AC/DC silent coil (with varistor protection)
- Protective separation (reinforced insulation) between coil & contacts
- Mechanical indicator
- AgSnO<sub>2</sub> contacts
- Compliant with EN 61095: 2009 & with EN 60947-4-1: 2009
- 35 mm rail (EN 60715) mount
- Multiple contact configurations

#### 6 Amp **Auxiliary modules**

FINDER RELAYS, INC. **4191 Capital View Drive** Suwanee, GA 30024

Document #: RN22022014

Phone: (770) 271-4431 Fax: (770) 271-7530 Email: sales@finder-us.com