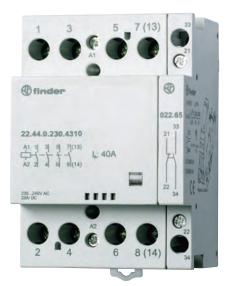

#### 40A & 63A @ 480V modular contactor - 4 pole

- 4 pole 53.5 mm (2.11") wide
- NO and NC contact gap  $\geq 3$  mm, double break
- Continuous duty for the coil and contacts
- AC/DC silent coil (with varistor protection)
- Protective separation (reinforced insulation) between coil & contacts
- Mechanical indicator
- AgSnO<sub>2</sub> contacts
- Compliant with EN 61095: 2009 & with EN 60947-4-1: 2009
- 35 mm rail (EN 60715) mount
- Multiple contact configurations