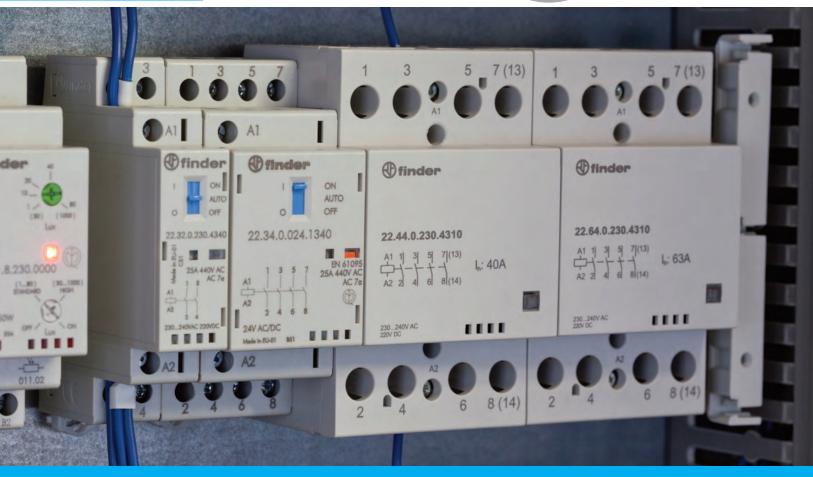

#### 25A @ 277V modular contactor - 2 & 4 pole

- 2 pole -17.5 mm (0.69") wide
- 4 pole 35 mm (1.38") wide
- NO contact gap  $\geq 3$  mm, double break
- Continuous duty for the coil and contacts
- AC/DC silent coil (with varistor protection)
- Protective separation (reinforced insulation) between coil and contacts
- Mechanical and LED indicators as standard
- Auto-On-Off selector version available
- AgNi and AgSnO<sub>2</sub> contact versions available
- Compliant with EN 61095: 2009
- Auxiliary contact module available, quick-assembly with the main contactor (1 NO + 1 NC and 2 NO versions)
- 35 mm rail (EN 60715) mount
- Multiple contact configurations

### **Options & Accessories** for 22.32 & 22.34

Auto-On-Off selector + mechanical indicator + LED (xx40 option)

- Adaptor for panel mounting
- Marker ID Tags
- 6 or 8 way jumpers
- separator for rail mounting