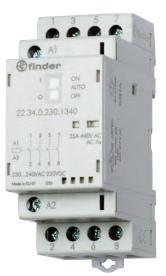

#### 25A @ 277V modular contactor - 2 & 4 pole

- 2 pole -17.5 mm (0.69") wide
- 4 pole 35 mm (1.38") wide
- NO contact gap  $\geq 3$  mm, double break
- Continuous duty for the coil and contacts
- AC/DC silent coil (with varistor protection)
- Protective separation (reinforced insulation) between coil and contacts
- Mechanical and LED indicators as standard
- Auto-On-Off selector version available
- AgNi and AgSnO<sub>2</sub> contact versions available
- Compliant with EN 61095: 2009
- Auxiliary contact module available, quick-assembly with the main contactor (1 NO + 1 NC and 2 NO versions)
- 35 mm rail (EN 60715) mount
- Multiple contact configurations

### **Options & Accessories** for 22.32 & 22.34

Auto-On-Off selector + mechanical indicator + LED (xx40 option)

- Adaptor for panel mounting
- Marker ID Tags
- 6 or 8 way jumpers
- separator for rail mounting