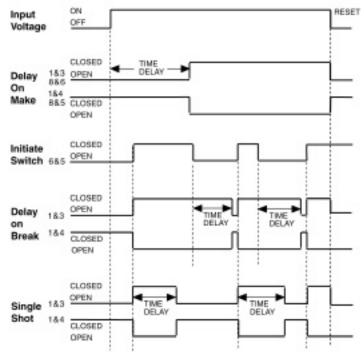

#### **PRL Series**

- Knob Adjustable Time Delays
- Delay On Make, Delay On Break or Single Shot Operation
- 0.05 to 600 Seconds in 6 Ranges
- Analog Circuitry ± 2% Accuracy
- AC Operating Voltages are Available (DC Voltages made to order)
- 10 Amps Isolated SPDT or DPDT Contacts
- LED Indicates Relay Status and Timing

**Description:** The PRL Series is a quality timing product designed for general use. It offers low cost control, full 10 Amps relay output, and onboard LED indication. The knobadjustment provides a guaranteed time range of up to 10 minutes in 6 ranges. The onboard LED indicates if the unit is timing (flashing LED) and the status of the output. The PRL utilizes the industry standard octal plug-in connection for easy installation.