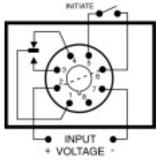

#### Connection Diagrams

PRLM

PRLB, PRLS

| Mode              | Voltage | Time Delay Range | Part Number |
|-------------------|---------|------------------|-------------|
| Delay<br>on Make  | 24VAC   | 1 to 60 S        | PRLM223     |
|                   | 120VAC  | 0.1 to 10 S      | PRLM422     |
|                   |         | 1 to 60 S        | PRLM423     |
|                   |         | 7 to 600 S       | PRLM426     |
| Delay<br>on Break |         | 1 to 60 S        | PRLB423     |
|                   |         | 7 to 600 S       | PRLB426     |
| Single<br>Shot    |         | 0.1 to 10 S      | PRLS422     |
|                   |         | 1 to 60 S        | PRLS423     |