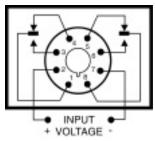

#### Connection Diagrams

PRLM

PRLB, PRLS

| Mode              | Voltage | Time Delay Range | Part Number |
|-------------------|---------|------------------|-------------|
| Delay<br>on Make  | 24VAC   | 1 to 60 S        | PRLM223     |
|                   | 120VAC  | 0.1 to 10 S      | PRLM422     |
|                   |         | 1 to 60 S        | PRLM423     |
|                   |         | 7 to 600 S       | PRLM426     |
| Delay<br>on Break |         | 1 to 60 S        | PRLB423     |
|                   |         | 7 to 600 S       | PRLB426     |
| Single<br>Shot    |         | 0.1 to 10 S      | PRLS422     |
|                   |         | 1 to 60 S        | PRLS423     |