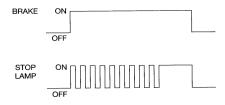

The Amperite STOP-ALERT 2 and 2M lamp pulsators are 100% solid state devices are connected in series with the third brake light of automobiles, and the stop lamp of motorcycles, to enhance awareness of stop-lamp illumination. Each time the brakes of the vehicle are applied, the stop lamp flashes rapidly for a period of 5 seconds. If the brakes continue to be applied, the stop lamp remains illuminated until the brakes are released.

#### TIMING DIAGRAM: