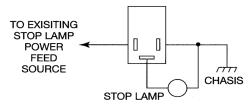

switching



## **POWER RATING:**

60 Watts continuous, 120 intermittent



# AMPERITE

## **INPUT VOLTAGES & LIMITS:**

Continuous rating 11 to 16 volts (standard automotive range) Surge voltage 50 volts maximum.



### **ENVIRONMENTAL INFORMATION:**

Operating temperature range -40 °C to +60 °C (-40 °F to +140 °C)



## **MECHANICAL:**

Glass reinforced black Lexan Plastic, epoxy encapsulated for protection against moisture and vibration.

Termination: Three 1/4 inch quick-correct male terminals.

Size: 1 3/4 x 7/8 x 1 1/8 inches (45 x 22 x 29 mm).

Single hole mounting, or two hole panel mount available at extra cost.



# **INSTALLATION DIAGRAMS:**

#### **STOP-ALERT 2**

### **TERMINAL VIEW SHOWN**



### **Automotive Installation**

#### STOP-ALERT 2M

#### **TERMINAL VIEW SHOWN**



**Motorcycle Installation**