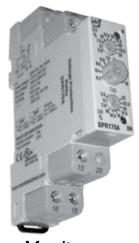

# **Phase Monitor**

### • 3-Phase - 3 Wire Input

- · Monitors, Phase Sequence, Under Voltage, Over Voltage
- Trip delay (T) -0.2 to 10 Sec
- LED Indication: Relay ON, Power ON
- Slim, Space Saving Design
- DIN Rail Mount