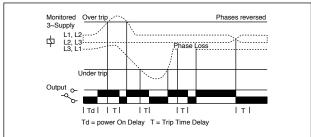

### • 3-Phase - 3 Wire Input

- · Monitors, Phase Sequence, Under Voltage, Over Voltage
- Trip delay (T) -0.2 to 10 Sec
- LED Indication: Relay ON, Power ON
- Slim, Space Saving Design
- DIN Rail Mount

# **Phase Monitor**



#### **Terminal Connections**



### **Timing Diagram**



## **ORDERING INFORMATION**

| PART NUMBER | SUPPLY VOLTAGE             |  |
|-------------|----------------------------|--|
| DPR175A     | 3Ø/3W, 170 TO 290V AC, P-P |  |

## SPECIFICATIONS

| ACCURACY<br>(TRIP VOLTAGE) | $\pm 0.5\%$ of F.S. (F.S. = Full Scale)                      |                           |  |
|----------------------------|--------------------------------------------------------------|---------------------------|--|
| RESET                      | Auto reset on removal of fault condition                     |                           |  |
| OUTPUT CONTACT             | SPDT (1 C/O)                                                 |                           |  |
| CONTACT RATING             | NO/5A, NC/3A@250V AC                                         |