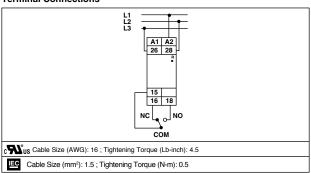

### • 3-Phase - 3 Wire Input

- · Monitors, Phase Sequence, Under Voltage, Over Voltage
- Trip delay (T) -0.2 to 10 Sec
- LED Indication: Relay ON, Power ON
- Slim, Space Saving Design
- DIN Rail Mount

# **Phase Monitor**



#### **Terminal Connections**



### **Timing Diagram**



## **ORDERING INFORMATION**

| PART NUMBER | SUPPLY VOLTAGE             |  |
|-------------|----------------------------|--|
| DPR175A     | 3Ø/3W, 170 TO 290V AC, P-P |  |

## SPECIFICATIONS

| ACCURACY<br>(TRIP VOLTAGE) | $\pm 0.5\%$ of F.S. (F.S. = Full Scale)                      |                           |  |
|----------------------------|--------------------------------------------------------------|---------------------------|--|
| RESET                      | Auto reset on removal of fault condition                     |                           |  |
| OUTPUT CONTACT             | SPDT (1 C/O)                                                 |                           |  |
| CONTACT RATING             | NO/5A, NC/3A@250V AC