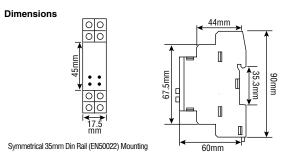

### • 3-Phase - 3 Wire Input

- · Monitors, Phase Sequence, Under Voltage, Over Voltage
- Trip delay (T) -0.2 to 10 Sec
- LED Indication: Relay ON, Power ON
- Slim, Space Saving Design
- DIN Rail Mount

# **Phase Monitor**



#### **Terminal Connections**



### **Timing Diagram**



## **ORDERING INFORMATION**

| PART NUMBER | SUPPLY VOLTAGE             |  |
|-------------|----------------------------|--|
| DPR175A     | 3Ø/3W, 170 TO 290V AC, P-P |  |

## SPECIFICATIONS

| ACCURACY<br>(TRIP VOLTAGE) | $\pm 0.5\%$ of F.S. (F.S. = Full Scale)                      |                           |  |
|----------------------------|--------------------------------------------------------------|---------------------------|--|
| RESET                      | Auto reset on removal of fault condition                     |                           |  |
| OUTPUT CONTACT             | SPDT (1 C/O)                                                 |                           |  |
| CONTACT RATING             | NO/5A, NC/3A@25