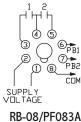

## **OPERATION**

The ATC Diversified Electronics **SPM Series** *dual* **Seal Failure** module is a specialized control for monitoring the shaft seals of *two* **submersible pump motors**. Leaks are detected by sensing the conductivity of the contaminating fluid through probes installed in the seal cavity. When a seal begins to leak, the seal failure module energizes one of its SPST output relays indicating that the seal needs to be replaced before the motor is damaged. The sensitivity of the probe inputs is field adjustable. When the resistance between one of the probe inputs and the common connection drops below the sensitivity setting, the corresponding output relay and LED are activated.

## **DIMENSIONS** (INCHES)

|                       |                                                                                             | 30″ max |
|-----------------------|---------------------------------------------------------------------------------------------|---------|
| SPECIFIC/             | ATIONS                                                                                      |         |
| CONTROL VOLTAGE       | 120 VAC, 50/60 Hz                                                                           |         |
| SWITCH VOLTAGE        | 9 VDC                                                                                       | 3.00″   |
| ISOLATION             | 2500 Volts                                                                                  |         |
| POWER REQUIRED        | 2 VA                                                                                        |         |
| DUTY CYCLE            | Continuous                                                                                  |         |
| SENSITIVITY           | 10K $\Omega$ to 25K $\Omega$ ±10% Adjustable 4.7K $\Omega$ to 100K $\Omega$ ±10% Adjustable | 2.3     |
| CONTACT RATING        | (2) SPST-N.O., 5 A @ 120 VAC Resistive                                                      | 1.75"   |
| LIFE EXPECTANCY       | Mechanical20 Million OperationsElectrical50,000 Operations @ Rated Load                     |         |
| INDICATORS            | Red LED illuminates when leak is detected                                                   |         |
| TEMPERATURE<br>RATING | Operate -4° to 131°F (-20° to +55°C)   Storage -40° to 185°F (-40° to +85°C)                |         |
| ENCLOSURE             | 8-Pin plug-in "A" style enclosure                                                           | 1 2     |
| WEIGHT                | 8 oz.                                                                                       |         |