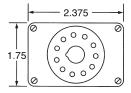

### OPERATION

The ATC Diversified **SPM Series** Single Channel Seal Failure module is a specialized control for monitoring the **shaft seal** of a **submersible pump motor**. A leak is detected by sensing the position of a resistive float switch installed in the seal cavity. When the resistance drops below the sensitivity rating, the output relay energizes and the LED illuminates.

# **DIMENSIONS** (INCHES)





# **WIRING**



RB-11/PF013A

# c **51**% us



Single Channel Seal Failure Alarm

## **SPECIFICATIONS**

| CONTROL VOLTAGE       | 120 VAC, 50/60 Hz                                                                                                   |
|-----------------------|---------------------------------------------------------------------------------------------------------------------|
| SWITCH VOLTAGE        | 9 VDC                                                                                                               |
| ISOLATION             | 2500 Volts                                                                                                          |
| POWER REQUIRED        | 2 VA