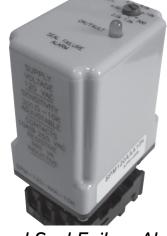

### OPERATION

The ATC Diversified **SPM Series** Single Channel Seal Failure module is a specialized control for monitoring the **shaft seal** of a **submersible pump motor**. A leak is detected by sensing the position of a resistive float switch installed in the seal cavity. When the resistance drops below the sensitivity rating, the output relay energizes and the LED illuminates.

# c **51**% us

Single Channel Seal Failure Alarm