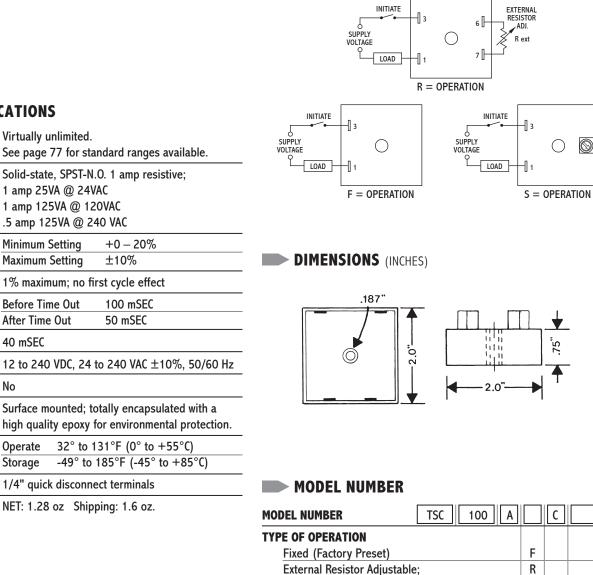

| Ņ | h   |
|---|-----|
|   |     |
|   | 1   |
| 0 | l p |
| Š | -   |
|   | (   |
|   | F   |
|   |     |
|   |     |

| KATING         | 1 amp 25VA @ 24   | IVAC      |
|----------------|-------------------|-----------|
|                | 1 amp 125VA @ 1   | 20VAC     |
|                | .5 amp 125VA @    | 240 VAC   |
| TIMING         | Minimum Setting   | +0 -      |
| TOLERANCES     | Maximum Setting   | ±10       |
| REPEATABILITY  | 1% maximum; no    | first cyc |
| RESET TIMES    | Before Time Out   | 100       |
|                | After Time Out    | 50 n      |
| RECYCLE TIME   | 40 mSEC           |           |
| SUPPLY VOLTAGE | 12 to 240 VDC, 24 | 4 to 240  |
| FALSE TRANSFER | No                |           |

| ENCLOSURE             | Surface mounted; totally encapsulated with a high quality epoxy for environmental protection. |                                                             |
|-----------------------|-----------------------------------------------------------------------------------------------|-------------------------------------------------------------|
| TEMPERATURE<br>RATING | Operate<br>Storage                                                                            | 32° to 131°F (0° to +55°C)<br>-49° to 185°F (-45° to +85°C) |
|                       | -                                                                                             |                                                             |

| <b>TERMINATIONS</b> 1/4" quick disconnect terminals | TERMINATIONS | 1/4" quick disconnect terminals |
|-----------------------------------------------------|--------------|---------------------------------|
|-----------------------------------------------------|--------------|---------------------------------|

WEIGHT NET: 1.28 oz Shipping: 1.6 oz.

S

See page 82 for resistor selection.

See page 82 for standard ranges available

Screwdriver Adjustable

**DELAY PERIOD**