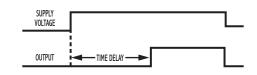

## **OPERATION**

WIRING

The time delay begins when power is applied to the timer. Upon completion of the delay period, the load energizes. Reset during or after the delay period is accomplished by removal of the input voltage. The TSC will not false transfer if voltage is removed prior to completion of the delay period. A fast recycle time permits accurate, high speed, continuous operation.