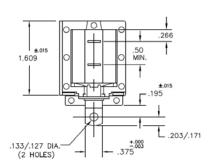

Size: 1.609" L X 1.427" W X 1.438"H

**ALL PRODUCTS ARE ROHS COMPLIANT** 

Solenoid shown energized in drawing with plunger fully seated

| Part No. | Duty Cycle   | Voltage         | Resistance<br>(Ω) ± 5% | Max On<br>Time | Watts<br>Seated<br>(W) | Current<br>Seated<br>(A) |
|----------|--------------|-----------------|------------------------|----------------|------------------------|--------------------------|
| 1250-A-1 | Continuous   | 120 VAC / 60Hz  | 64                     | 8              | 10.7                   | 0.28                     |
| 1750-A-1 | Intermittent | 120 VAC / 60 Hz | 40.5                   | 3 mins         | 17.7                   | 0.50                     |
| 1251-A-1 | Continuous   | 240 VAC / 60 Hz | 258                    | 8              | 9.0                    | 0.13                     |
| 1751-A-1 | Intermittent | 240 VAC / 60 Hz | 161                    | 3 mins         | 19.5                   | 0.26                     |
| 8902-1*  | Continuous   | 120 VAC / 50 Hz | 70.5                   | 8              | 10.7                   | .28                      |