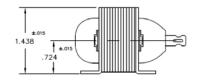

Size: 1.609" L X 1.427" W X 1.438"H

**ALL PRODUCTS ARE ROHS COMPLIANT** 

Solenoid shown energized in drawing with plunger fully seated

| Part No. | Duty Cycle   | Voltage         | Resistance<br>(Ω) ± 5% | Max On<br>Time | Watts<br>Seated<br>(W) | Current<br>Seated<br>(A) |
|----------|--------------|-----------------|------------------------|----------------|------------------------|--------------------------|
| 1250-A-1 | Continuous   | 120 VAC / 60Hz  | 64                     | 8              | 10.7                   | 0.28                     |
| 1750-A-1 | Intermittent | 120 VAC / 60 Hz | 40.5                   | 3 mins         | 17.7                   | 0.50                     |
| 1251-A-1 | Continuous   | 240 VAC / 60 Hz | 258                    | 8              | 9.0                    | 0.13                     |
| 1751-A-1 | Intermittent | 240 VAC / 60 Hz | 161                    | 3 mins         | 19.5                   | 0.26                     |
| 8902-1*  | Continuous   | 120 VAC / 50 Hz | 70.5                   | 8              | 10.7                   | .28                      |