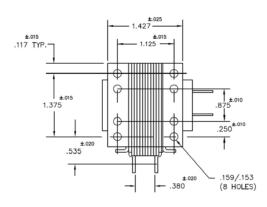

Size: 1.609" L X 1.427" W X 1.438"H

**ALL PRODUCTS ARE ROHS COMPLIANT** 

Solenoid shown energized in drawing with plunger fully seated

| Part No. | Duty Cycle   | Voltage         | Resistance<br>(Ω) ± 5% | Max On<br>Time | Watts<br>Seated<br>(W) | Current<br>Seated<br>(A) |
|----------|--------------|-----------------|------------------------|----------------|------------------------|--------------------------|
| 1250-A-1 | Continuous   | 120 VAC / 60Hz  | 64                     | 8              | 10.7                   | 0.28                     |
| 1750-A-1 | Intermittent | 120 VAC / 60 Hz | 40.5                   | 3 mins         | 17.7                   | 0.50                     |
| 1251-A-1 | Continuous   | 240 VAC / 60 Hz | 258                    | 8              | 9.0                    | 0.13                     |
| 1751-A-1 | Intermittent | 240 VAC / 60 Hz | 161                    | 3 mins         | 19.5                   | 0.26                     |
| 8902-1*  | Continuous   | 120 VAC / 50 Hz | 70.5                   | 8              | 10.7                   | .28                      |