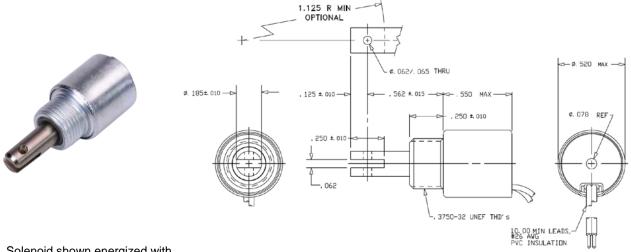

## STA® Pull DC Tubular Solenoid

Size: 1/2" OD X 1/2" L

**ALL PRODUCTS ARE ROHS COMPLIANT** 

Solenoid shown energized with Supplied with hex nut shipped I Spring kits available (consult factory)

| Part No.   | Duty Cycle   | Voltage | Resistance<br>(Ω) ± 5% | Max On<br>Time | Power<br>(W) | Current<br>(A) |
|------------|--------------|---------|------------------------|----------------|--------------|----------------|
| 195200-234 | Intermittent | 12 VDC  | 13.10                  | 5 Secs         | 11.0         | 0.92           |
| 195200-236 | Continuous   | 10 VDC  | 29.05                  | 8              | 3.0          | 0.34           |
| 195200-237 | Continuous   | 12 VDC  | 45.70                  | 8              | 3.0          | 0.26           |
| 195200-237 | Intermittent | 24 VDC  | 45.70                  | 5 Secs         | 12.0         | 0.53           |
| 195200-240 | Continuous   | 24 VDC  | 185.0                  | 8              | 3.1          | 0.13           |