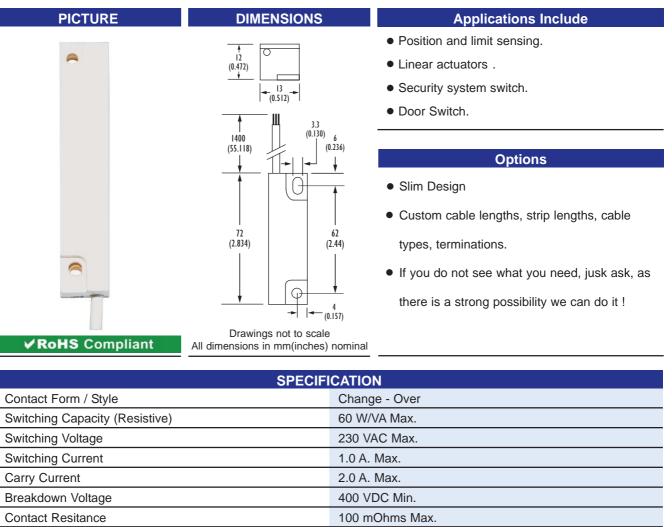

## Part Number : MPS4428U Proximity Switch - Reed Switch based Rectangular - Change Over Contacts - Suggested Magnet: MP4428M Product Data Sheet

| Breakdown Voltage           | 400 VDC Min.                                                                        |
|-----------------------------|-------------------------------------------------------------------------------------|
| Contact Resitance           | 100 mOhms Max.                                                                      |
| Switching Distance          | 10 mm Min.                                                                          |
| Operating Temperature Range | -5°C +70°C                                                                          |
| Storage temperature         | -25°C +90°C                                                                         |
| Case Material               | ABS                                                                                 |
| Cable                       | 3 x Round 0.14mm <sup>2</sup> PVC covered White and insulated Brown / White / Green |