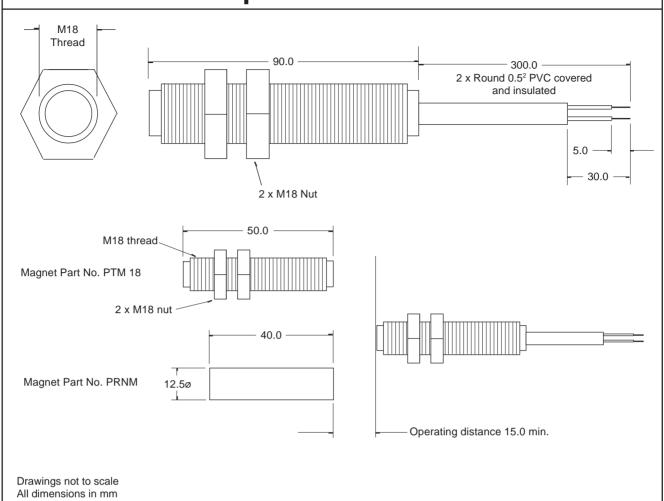

## **SPECIFICATION**

| CONTACT FORM/STYLE             |          | A/OPEN              |  |
|--------------------------------|----------|---------------------|--|
| SWITCHING VOLTAGE              | Max. Vac | 1500                |  |
| SWITCHING CURRENT              | Max. A   | 3.0                 |  |
| SWITCHING CAPACITY (RESISTIVE) | Max. VA  | 120                 |  |
| CONTACT RESISTANCE             | Max. mΩ  | 80                  |  |
| SWITCHING DISTANCE             | Min. mm  | 15.0                |  |
| OPERATING TEMPERATURE          | Deg. °C  | -20° + 85°          |  |
| STORAGE TEMPERATURE            | Deg. °C  | -25° + 85°          |  |
| CASE MATERIAL                  |          | Brass-nickel plated |  |
|                                |          |                     |  |

## CYLINDRICAL MAGNETIC PROXIMITY SWITCHES

PART NUMBER
PTA 1500/30

| Rev. No. | Revision Note | Date   | Signature |
|----------|---------------|--------|-----------|
| В        | Provisional   | 1-4-98 | RG        |