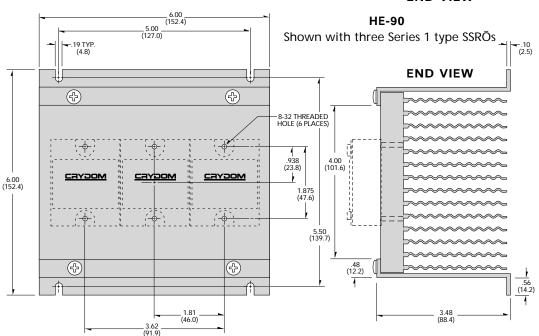

# **HE-90**Shown with Series 53TP Mounted

The HE-90 heat sink offers excellent thermal management for up to three Series 1 type package SSRŌs or a single three phase SSR (Model 53TP). All mounting holes are predrilled & tapped and are user configurable depending on the specific application.

#### **MECHANICAL SPECIFICATIONS**

| Model Number               | HS-1                    | HS-2 | HE-54 | HE-90 |
|----------------------------|-------------------------|------|-------|-------|
| Weight: (typical) [ounces] | 3.0                     | 5.0  | 10.0  | 24.0  |
| Material                   | Aluminum                |      |       |       |
| Finish                     | Chromate Coating Đ Gold |      |       |       |
| Mounting Holes             | 8-32 threaded           |      |       |       |