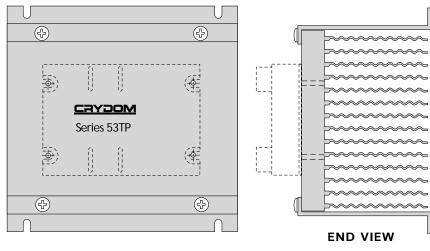

### COMPATIBLE CRYDOM PRODUCTS:

Series 1 Series CS Series CT Series HA Duals Series HD Quad Series 1-DC Series DC60 Series CPV Series DSD, DLD Series SST Series DLD Series RPC Series 53TP\* Series PCV

\*Requires HE-90 (see pg 2)

# **HE-90**Shown with Series 53TP Mounted

The HE-90 heat sink offers excellent thermal management for up to three Series 1 type package SSRŌs or a single three phase SSR (Model 53TP). All mounting holes are predrilled & tapped and are user configurable depending on the specific application.