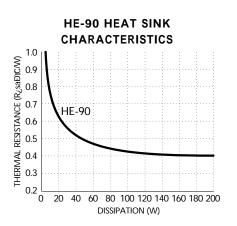

# **HE-90**Shown with Series 53TP Mounted

The HE-90 heat sink offers excellent thermal management for up to three Series 1 type package SSRŌs or a single three phase SSR (Model 53TP). All mounting holes are predrilled & tapped and are user configurable depending on the specific application.