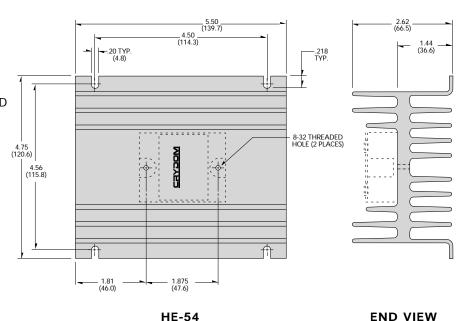

#### **MECHANICAL SPECIFICATIONS**

| Model Number               | HS-1                    | HS-2 | HE-54 | HE-90 |
|----------------------------|-------------------------|------|-------|-------|
| Weight: (typical) [ounces] | 3.0                     | 5.0  | 10.0  | 24.0  |
| Material                   | Aluminum                |      |       |       |
| Finish                     | Chromate Coating Đ Gold |      |       |       |
| Mounting Holes             | 8-32 threaded           |      |       |       |