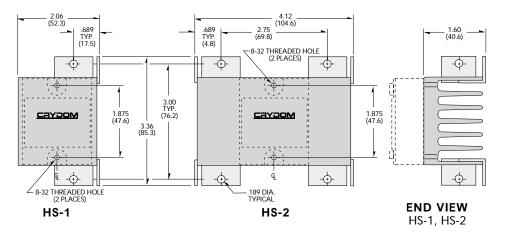

#### **MECHANICAL SPECIFICATIONS**

| Model Number               | HS-1                    | HS-2 | HE-54 | HE-90 |
|----------------------------|-------------------------|------|-------|-------|
| Weight: (typical) [ounces] | 3.0                     | 5.0  | 10.0  | 24.0  |
| Material                   | Aluminum                |      |       |       |
| Finish                     | Chromate Coating Đ Gold |      |       |       |
| Mounting Holes             | 8-32 threaded           |      |       |       |