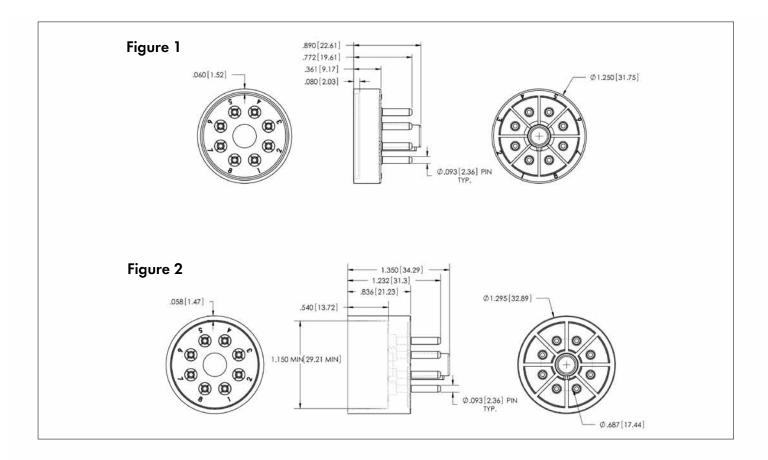

## **GB/TB** Series Ordering Code

| Part # | Description                |
|--------|----------------------------|
| GB08   | 8 pin lamp header (Fig. 1) |
| TB08   | 8 pin tube header (Fig. 2) |

www.CustomConnector.com sales@customconnector.com