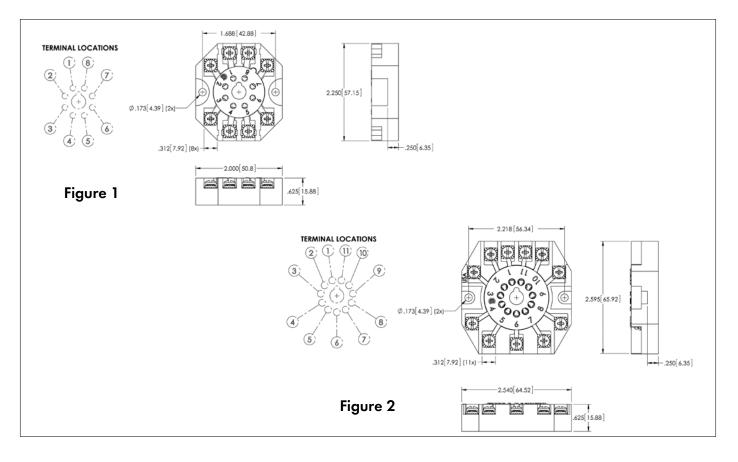

## **RB Series Ordering Code**

| Part #  | Description                       | Terminal Type         |
|---------|-----------------------------------|-----------------------|
| RBO8    | DPDT, 8 Pin Octal (Fig. 1)        | Binder Head Screws    |
| RBO8-PC | DPDT, 8 Pin Octal (Fig. 1)        | Pressure Clamp Screws |
| RB11    | 3PDT, 11 Pin Octal Style (Fig. 2) | Binder Head Screws    |
| RB11-PC | 3PDT, 11 Pin Octal Style (Fig.2)  | Pressure Clamp Screws |