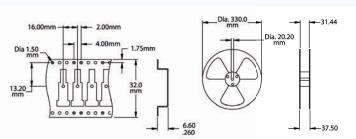

#### **HOW TO ORDER** CONTACT MATERIAL SERIES MODEL NO. **ACTUATOR** BUSHING TERMINATION SEAL 200B E WMSP3 T2 A1 SM6 R = Gold E = EpoxyWMSP4 Q = Silver Sealed at WMSP5 Base of Terminal **Example Ordering Number** 200B-WMSP3-T2-A1-SM6-R-E