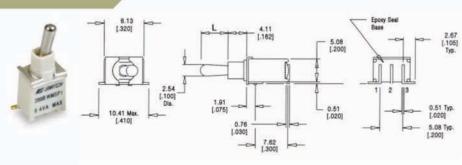

### MATERIALS

| Case & Bushing:       | High temp material, glass filled 4/6 Nylon, flame retardant, heat stabilized (UL94-V0) |
|-----------------------|----------------------------------------------------------------------------------------|
| Actuator:             | Brass, chrome plated with internal O-ring seal standard                                |
| Switch Support:       | Brass/Steel                                                                            |
| Contacts / Terminals: | Gold plate over nickel plated copper alloy                                             |
| Terminal Seal:        | Epoxy                                                                                  |