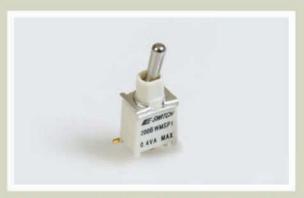

#### APPLICATIONS/MARKETS

- ► Telecommunications
- ► Instrumentation
- ► Networking
- ► Medical equipment

| SPECIFICATIONS         |                                           |  |
|------------------------|-------------------------------------------|--|
| Contact Rating:        | 0.4 VA max. @ 20 VAC or DC max.           |  |
| Life Expectancy:       | 50,000 make-and-break cycles at full load |  |
| Contact Resistance:    | 20 m 1max. initial @ 2-4 VDC 100 mA       |  |
| Insulation Resistance: | 1,000 M⊡1min.                             |  |
| Dielectric Strength:   | 1,000 V RMS @ sea level                   |  |
| Operating Temperature: | -30° C to 85° C                           |  |
| Packaging:             | Tape & Reel                               |  |