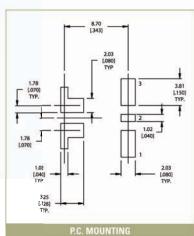

#### **HOW TO ORDER** CONTACT MATERIAL SERIES MODEL NO. **ACTUATOR** BUSHING TERMINATION SEAL 200B E WMSP3 T2 A1 SM6 R = Gold E = EpoxyWMSP4 Q = Silver Sealed at WMSP5 Base of Terminal **Example Ordering Number** 200B-WMSP3-T2-A1-SM6-R-E