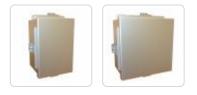

# Type 4X Stainless Steel Junction Box 1414 N4 SS Series

Lift-Off Cover with Clamps

CE

## Construction

- Formed from 14 gauge 304 stainless steel.
- Smooth, continuously welded seams.
- Welded brackets provide for enclosure mounting.
- Lift-Off cover is secured with stainless steel clamps and screws.
- Seamless poured-in place gasket.
- All models larger than 4" x 4" include a removable 14 gauge inner panel.
- Tapped studs are provided for mounting inner panels.
- A bonding stud is provided on the door and a grounding stud is provided in the enclosure

## Finish

- Cover and enclosure are natural stainless steel with a smooth brushed finish.
- Removable inner panel is finished in white powder coating.