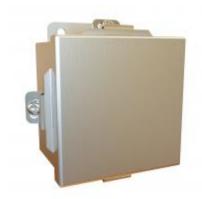

# Type 4X Stainless Steel Junction Box 1414 N4 SS Series

Lift-Off Cover with Clamps

CE

## Construction

- Formed from 14 gauge 304 stainless steel.
- Smooth, continuously welded seams.
- Welded brackets provide for enclosure mounting.
- Lift-Off cover is secured with stainless steel clamps and screws.
- Seamless poured-in place gasket.
- All models larger than 4" x 4" include a removable 14 gauge inner panel.
- Tapped studs are provided for mounting inner panels.
- A bonding stud is provided on the door and a grounding stud is provided in the enclosure

## Finish

- Cover and enclosure are natural stainless steel with a smooth brushed finish.
- Removable inner panel is finished in white powder coating.