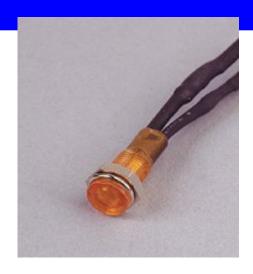

## **Model 550 Miniature**

Models 550 Miniature Indicator Lights are available in a wide variety of colors with a choice of flush lens. Manufactured from high impact plastic, these indicators mount in a 5 mm hole with nut and washer supplied. They are available in a variety of light sources including incandescent, neon or LED. Wire leads are available as an option on 2V LED and all incandescent versions. All others models are standard with an external resistor and 6 inch wire leads.

Model 550