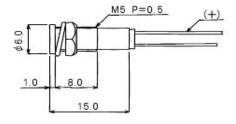

## **Model 550 Miniature**

Models 550 Miniature Indicator Lights are available in a wide variety of colors with a choice of flush lens. Manufactured from high impact plastic, these indicators mount in a 5 mm hole with nut and washer supplied. They are available in a variety of light sources including incandescent, neon or LED. Wire leads are available as an option on 2V LED and all incandescent versions. All others models are standard with an external resistor and 6 inch wire leads.



Model 550

## **Package Dimensions**



## **Light Sources**

| Type         | Voltage  | Max<br>Current<br>mA | Avg. Life<br>Hours | Luminosity |
|--------------|----------|----------------------|--------------------|------------|
| Incandescent | 6 Volt   | 60                   | 10,000             |            |
| Incandescent | 12 Volt  | 60                   | 10,000             |            |
| Incandescent | 24 Volt  | 60                   | 10,000             |            |
| Red LED      | *        | 30                   |                    | 0.6 mcd    |
| Green LED    | *        | 30                   |                    | 1.0 mcd    |
| Yellow LED   | *        | 25                   |                    | 2.5 mcd    |
| Neon         | 110 Volt | 1.2                  | 13,000             |            |
| Neon