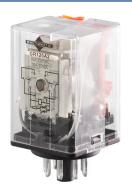

Macromatic GR Series General Purpose Relays provide high reliability and durability for applications requiring an economical solution.

These "cube style" relays are configured with Octal (Round) Style terminals and are rated for 10,000,000 mechanical operations. Even though compact in size, these relays provide up to 10 Amp contacts at various AC and DC coil voltage ratings.

#### TYPICAL MODEL CODE •

| OUTPUT<br>CONTACTS | CONTACT<br>RATING | CONTROL<br>VOLTAGE | CATALOG<br>NUMBER   | WIRING/SOCKET                                                         |
|--------------------|-------------------|--------------------|---------------------|-----------------------------------------------------------------------|
| 2 FORM C           | 10 Amp            | 24V DC             | GR024D2<br>GR024D2T | 8-Pin Octal Socket  SR2ZC3  4 5 5 6 6 7 7 7 7 7 7 7 7 7 7 7 7 7 7 7 7 |
|                    | 10 Amp            | 120V AC            | GR120A2<br>GR120A2T |                                                                       |
| 3 FORM C           | 10 Amp            | 24V DC             | GR024D3<br>GR024D3T | 11-Pin Octal Socket SR3ZC3  5 7 7 9 9 9 9 9 9 9 9 9 9 9 9 9 9 9 9 9   |
|                    | 10 Amp            | 120V AC            | GR120A3<br>GR120A3T |                                                                       |