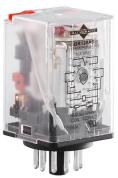

Macromatic GR Series General Purpose Relays provide high reliability and durability for applications requiring an economical solution.

These "cube style" relays are configured with Octal (Round) Style terminals and are rated for 10,000,000 mechanical operations. Even though compact in size, these relays provide up to 10 Amp contacts at various AC and DC coil voltage ratings.

#### TYPICAL MODEL CODE •

| OUTPUT<br>CONTACTS | CONTACT<br>RATING | CONTROL<br>VOLTAGE | CATALOG<br>NUMBER   | WIRING/SOCKET                                                         |
|--------------------|-------------------|--------------------|---------------------|-----------------------------------------------------------------------|
| 2 FORM C           | 10 Amp            | 24V DC             | GR024D2<br>GR024D2T | 8-Pin Octal Socket  SR2ZC3  4 5 5 6 6 7 7 7 7 7 7 7 7 7 7 7 7 7 7 7 7 |
|                    | 10 Amp            | 120V AC            | GR120A2<br>GR120A2T |                                                                       |
| 3 FORM C           | 10 Amp            | 24V DC             | GR024D3<br>GR024D3T | 11-Pin Octal Socket SR3ZC3  5 7 7 9 9 9 9 9 9 9 9 9 9 9 9 9 9 9 9 9   |
|                    | 10 Amp            | 120V AC            | GR120A3<br>GR120A3T |                                                                       |