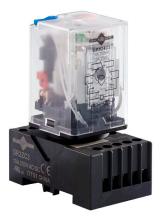

GR120A2 Relay on SR2C3 Socket, left, and GR024D3 Relay on SR3ZC3 Socket, right (Sockets ordered separately)