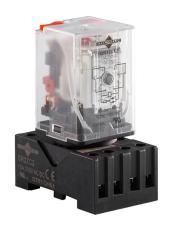

GR120A2 Relay on SR2C3 Socket, left, and GR024D3 Relay on SR3ZC3 Socket, right (Sockets ordered separately)