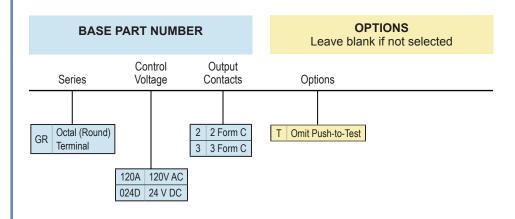

#### TYPICAL MODEL CODE •

| OUTPUT<br>CONTACTS | CONTACT<br>RATING | CONTROL<br>VOLTAGE | CATALOG<br>NUMBER   | WIRING/SOCKET                                                         |
|--------------------|-------------------|--------------------|---------------------|-----------------------------------------------------------------------|
| 2 FORM C           | 10 Amp            | 24V DC             | GR024D2<br>GR024D2T | 8-Pin Octal Socket  SR2ZC3  4 5 5 6 6 7 7 7 7 7 7 7 7 7 7 7 7 7 7 7 7 |
|                    | 10 Amp            | 120V AC            | GR120A2<br>GR120A2T |                                                                       |
| 3 FORM C           | 10 Amp            | 24V DC             | GR024D3<br>GR024D3T | 11-Pin Octal Socket SR3ZC3  5 7 7 9 9 9 9 9 9 9 9 9 9 9 9 9 9 9 9 9   |
|                    | 10 Amp            | 120V AC            | GR120A3<br>GR120A3T |                                                                       |