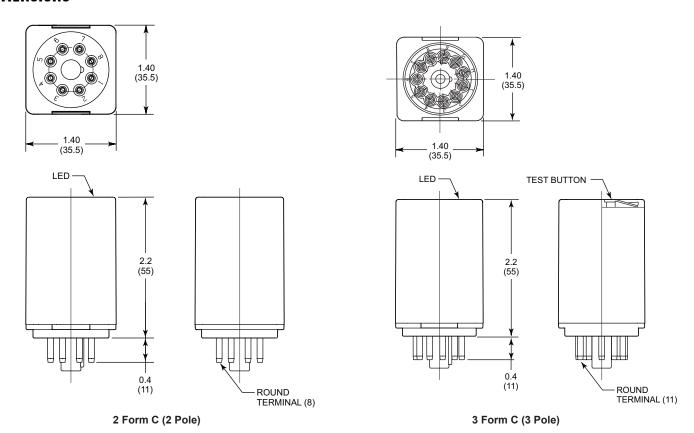

|

See page 9 for additional socket Information

# **GENERAL PURPOSE ROUND RELAYS**

**GR SERIES** 

### **APPLICATION DATA**

Load (Burden):

DC: approximately 1.4 W; AC: approximately 3.0 VA

Voltage Maximum: 250V

**Output Contacts:** 

10A 250V AC/30V DC 2500 VA/300 W

Horsepower Rating, 1/3 HP 120V AC 1/3 HP 240V AC 1/2 HP 277V AC

#### Wire Size:

(1) 12-20 AWG, solid or stranded

(2) 16-20 AWG, solid or stranded

#### Life:

10,000,000 mechanical operations 100,000 electrical operations

Temperature: -40° C to 55° C (-40° F to 131° F) Unit Weight:Approximately 0.20 lb (90 g)

**Approvals:** UL/cUL, CE, RoHS compliant









GR120A2 Relay on SR2C3 Socket, left, and GR024D3 Relay on SR3ZC3 Socket, right (Sockets ordered separately)

### **DIMENSIONS**



**Dimensions in Inches (Millimeters)**