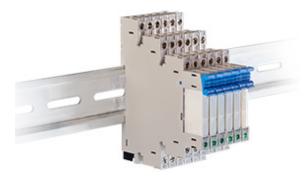

Unit Weight: Approximately 0.07 lb (32 g) relay + socket

Approvals: UL/cUL, CE, RoHS compliant

GSC120C units (comprised of GS060C relays and SS120 sockets) mounted on DIN-rail