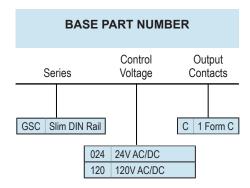

#### TYPICAL MODEL CODE

| OUTPUT<br>CONTACTS | CONTACT<br>RATING | CONTROL<br>VOLTAGE | CATALOG<br>NUMBER | WIRING/SOCKET                                                                                                                                                                                                                                                                                                                                                                                                                                                                                                                                                                                                                                                                                                                                                                                                                                                                                                                                                                                                                                                                                                                                                                                                                                                                                                                                                                                                                                                                                                                                                                                                                                                                                                                                                                                                                                                                                                                                                                                                                                                                                                                  |
|--------------------|-------------------|--------------------|-------------------|--------------------------------------------------------------------------------------------------------------------------------------------------------------------------------------------------------------------------------------------------------------------------------------------------------------------------------------------------------------------------------------------------------------------------------------------------------------------------------------------------------------------------------------------------------------------------------------------------------------------------------------------------------------------------------------------------------------------------------------------------------------------------------------------------------------------------------------------------------------------------------------------------------------------------------------------------------------------------------------------------------------------------------------------------------------------------------------------------------------------------------------------------------------------------------------------------------------------------------------------------------------------------------------------------------------------------------------------------------------------------------------------------------------------------------------------------------------------------------------------------------------------------------------------------------------------------------------------------------------------------------------------------------------------------------------------------------------------------------------------------------------------------------------------------------------------------------------------------------------------------------------------------------------------------------------------------------------------------------------------------------------------------------------------------------------------------------------------------------------------------------|
| 1 FORM C           | 6 Amp             | 24V AC/DC          | GSC024C ■         | Socket SS024 Socket SS120 Socke |
|                    | 6 Amp             | 120V AC/DC         | GSC120C ■         |                                                                                                                                                                                                                                                                                                                                                                                                                                                                                                                                                                                                                                                                                                                                                                                                                                                                                                                                                                                                                                                                                                                                                                                                                                                                                                                                                                                                                                                                                                                                                                                                                                                                                                                                                                                                                                                                                                                                                                                                                                                                                                                                |

 GSC024C is comprised of GS024C relay and SS024 socket. GSC120C is comprised of GS060C relay and SS120 socket. These relays and sockets are assembled as one unit and must be used together.