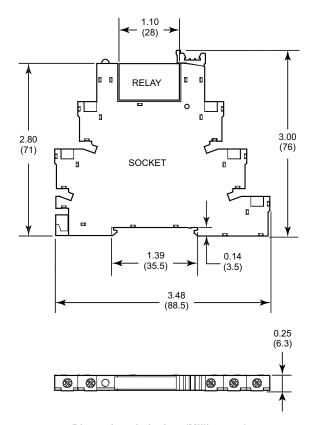

nd SS120 socket. These relays and sockets are assembled as one unit and must be used together.

# **GENERAL PURPOSE SLIM RELAYS**

**GS SERIES** 

## **APPLICATION DATA**

Load (Burden): Maximum 250 mW

Voltage Tolerance: ±10% nominal coil voltage

**Output Contacts:** 

Arrangement 1C: 6A 250V AC/30V DC, 1500 VA/180 W

Wire Size: (1) 16-20 AWG, solid or stranded

Terminal Tightening: Recommended torque, 4.43 in-lb

Life:

10,000,000 mechanical operations 30,000 electrical operations

Temperature:

24V AC/DC: -40° C to 70° C (-40° F to 158° F) 120V AC/DC: -40° C to 55° C (-40° F to 131° F)

Unit Weight: Approximately 0.07 lb (32 g) relay + socket

Approvals: UL/cUL, CE, RoHS compliant





GSC120C units (comprised of GS060C relays and SS120 sockets) mounted on DIN-rail

## **DIMENSIONS**



Dimensions in Inches (Millimeters)