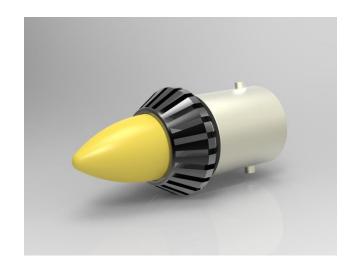

## **Aviation 1317 LED**

Direct replacement for 1317 filament lamps.

30,000 hour life! (300 times that of the filament lamp)

For use in emergency exit lights and signs.

FAA PMA Approval PQ1549CE supp. 44

## **Selected Models**

| Part Number | Description                 | Rating    | Colour     | Notes                        |
|-------------|-----------------------------|-----------|------------|------------------------------|
| 1317LASMI   | B-6 BA15s LED Aviation Lamp | 6V, 200mA | Cool White | >50% energy saving per lamp. |

1317LASMI is a direct replacement for 1317 & GE 1317.

Samples and datasheets are available on request.

we make LEDs easy...www.cml-it.com