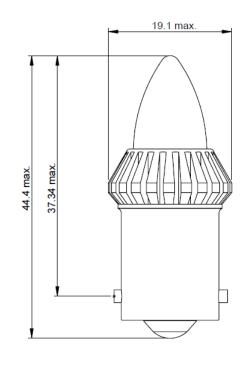

## **Selected Models**

| Part Number | Description                 | Rating    | Colour     | Notes                        |
|-------------|-----------------------------|-----------|------------|------------------------------|
| 1317LASMI   | B-6 BA15s LED Aviation Lamp | 6V, 200mA | Cool White | >50% energy saving per lamp. |

1317LASMI is a direct replacement for 1317 & GE 1317.

Samples and datasheets are available on request.

we make LEDs easy...www.cml-it.com