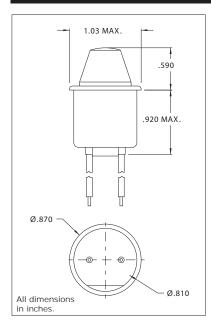

Mounting: Supplied with push-on speednut SN2089.

Wire Leads: No.22 AWG (105°C), 4.40/4.80 long,

For black finish add "X" after the series letter(s).

Mounting hole pattern on page SP2.

Bezel: Polished stainless steel.