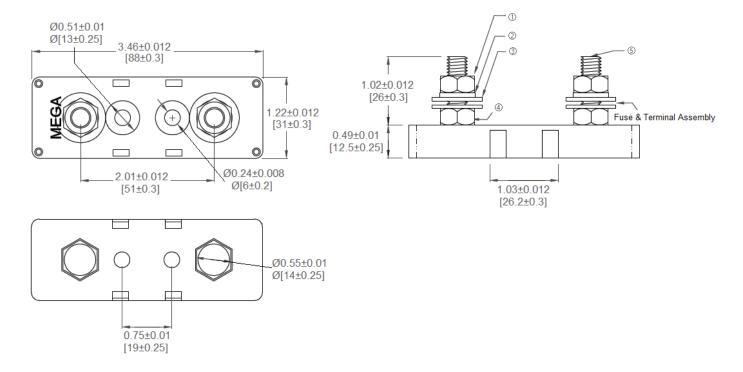

Terminals: Steel, anti-corrosion

For Cover: See BLC-08-GTC

| Hardware Specifications |     |                                   |
|-------------------------|-----|-----------------------------------|
| Item                    | Qty | Description                       |
| 1                       | 2   | Nut, Nylock 5/16-24UNF            |
| 2                       | 2   | Lock Washer, 5/16                 |
| 3                       | 4   | Washer, 5/16 SAE                  |
| 4                       | 2   | Nut, Hex, Normal, 5/16-24UNF      |
| 5                       | 2   | Bolt, hex cap, 5/16-24 UNF x 1.25 |

## **Mechanical Dimensions: Inches [mm]**