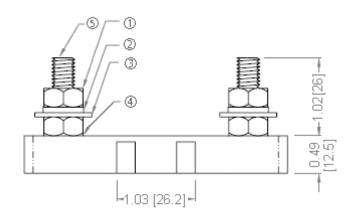

**Terminals:** Low Carbon Steel, Zinc Finish

| Hardware Specifications |     |                              |
|-------------------------|-----|------------------------------|
| Item                    | Qty | Description                  |
| 1                       | 2   | Nut, Nylock 5/16-24UNF       |
| 2                       | 1   | Lock Washer, 5/16            |
| 3                       | 2   | Washer, 5/16 SAE             |
| 4                       | 2   | Nut, Hex, Normal, 5/16-24UNF |
| 5                       | 2   | Bolt, hex cap, 5/16-24 UNF x |
|                         |     | 1.25                         |