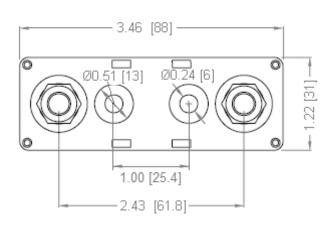

## **Tightening Torques Stainless & ASTM Steels is** metric thread:

Bolts M8, Pitch: 1.25 14.2 N/mm2 8823N

For Cover: See BLC-09-GTC

**Mechanical Dimensions: Inches [mm]** 