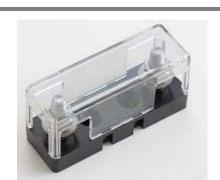

## Type BLC-09-GTA **Fuse Block with Cover ANE / ANF Limiter Fuses**

www.optifuse.com

(619) 593-5050

## **Specifications:**

Voltage Rating: 125 VAC, 80 VDC

**Max Current Rating: 400A** 

Fuse Type: ANE / ANF Limiter Fuse

**Insulation Resistance** @ **500V DC:**  $100M\Omega$  Min.

**Base:** Polyester Impact/Electrical - Black with Mineral and Glass Fiber Added. ULR Certification number E40654

Terminals: Low Carbon Steel, Zinc Finish

Cover: Polycarbonate UL 94V0

For Block alone: See BLC-09-GT For Cover alone: See BLC-09-GTC

**Mechanical Dimensions: Inches [mm]** 