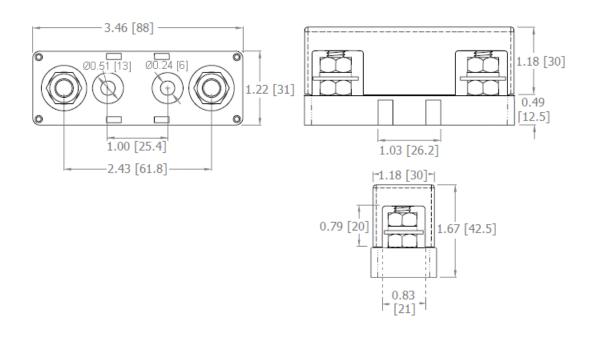

Terminals: Low Carbon Steel, Zinc Finish

Cover: Polycarbonate UL 94V0

For Block alone: See BLC-09-GT For Cover alone: See BLC-09-GTC

**Mechanical Dimensions: Inches [mm]** 