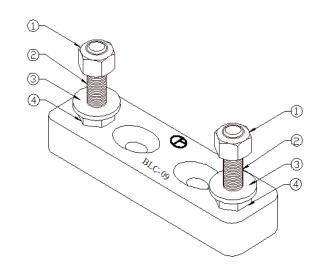

with Mineral and Glass Fiber Added. ULR Certification number E40654

**Terminals:** Low Carbon Steel, Zinc Finish

| Hardware Specifications |     |                                   |
|-------------------------|-----|-----------------------------------|
| Item                    | Qty | Description                       |
| 1                       | 2   | Nut, Nylock 5/16-24UNF            |
| 2                       | 2   | Bolt, hex cap, 5/16-24 UNF x 1.25 |
| 3                       | 2   | Washer, 5/16 SAE                  |
| 4                       | 2   | Nut, Hex, Normal, 5/16-24UNF      |