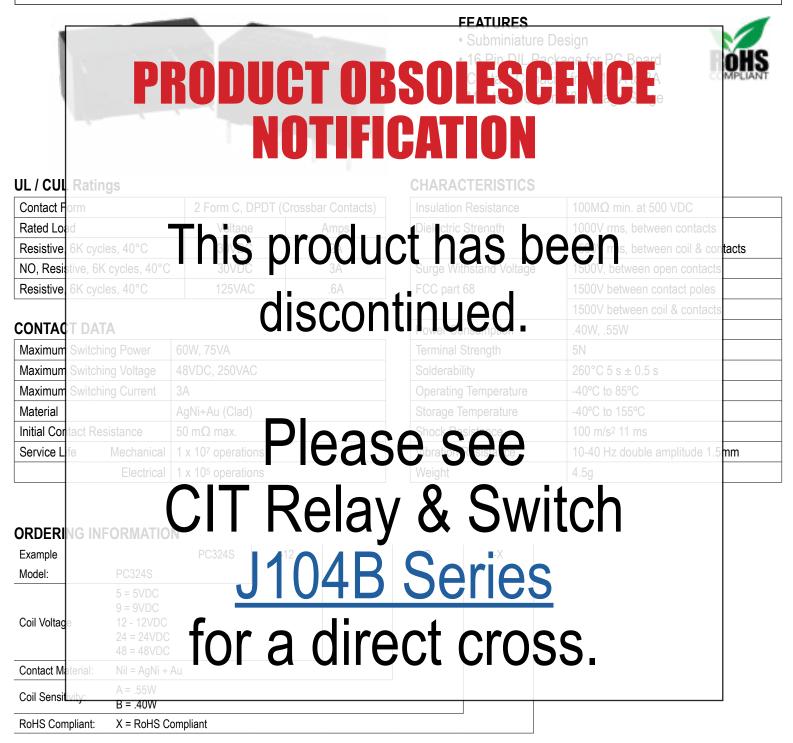

## PC332 - Obsolete

Values can change due to the switching frequency, desired reliability levels, environmental conditions, and in-rush current levels. It is recommended to test to actual load conditions for the application. It is the users responsibility to determine the performance suitability for their specific application. The use of any coil voltage less than the rated coil voltage may compromise the operation of the relay.