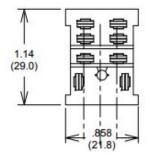

#### Dimensions in inches (MM)

#### **Notes**

Hold down clip included with each socket Recommended PC board hole Dia .100 in (2.5mm) Tolerances +/- 0.010 unless otherwise noted