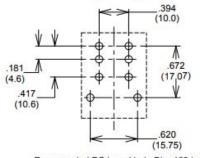

#### Dimensions in inches (MM)

### **PC Board Layout**

Recomended PC board hole Dia .100 in (2.5mm)

#### **Notes**

Hold down clip included with each socket Recommended PC board hole Dia .100 in (2.5mm) Tolerances +/- 0.010 unless otherwise noted