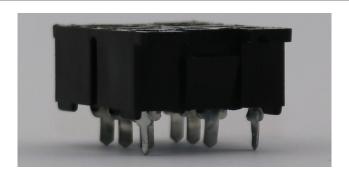

# 8 Pin Socket Din Rail or Panel Mount

SC113-2C-PCB

## For Use With PC113-2C (2 Pole) Relay