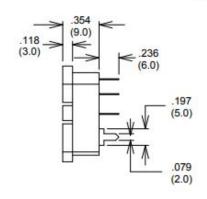

#### Dimensions in inches (MM)

#### **Notes**

Hold down clip included with each socket Recommended PC board hole Dia .100 in (2.5mm) Tolerances +/- 0.010 unless otherwise noted