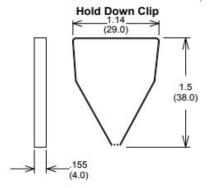

#### **Notes**

Hold down clip included with each socket Recommended PC board hole Dia .100 in (2.5mm) Tolerances +/- 0.010 unless otherwise noted