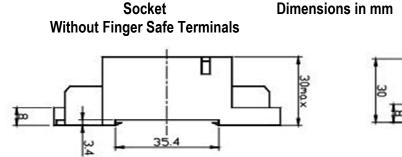

#### Notes

All Picker Components sockets have pressure clamp screws Fits standard 35mm Din Rail Tolerances +/- 0.010 unless otherwise noted

## **ORDERING INFORMATION**

| Part Number | Description  | Terminals     |
|-------------|--------------|---------------|
| SC113-2C-F1 | 8 Pin Socket | Open Terminal |
| SC113-2C-F2 | 8 Pin Socket | Finger Safe   |

CONTRACTOR 14680 James Road, Rogers, MN 55374 USA Sales: (763) 535-2339

Dimensions are listed for reference purposes only. SC113-2C Rev A 2/27/2017 78.5ma>

NOTES 1).Dimensions are in millimeters. 2).Inch equivalents are given for general information only.