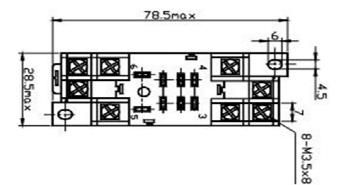

#### Notes

All Picker Components sockets have pressure clamp screws Fits standard 35mm Din Rail Tolerances +/- 0.010 unless otherwise noted

CONTRACTOR 14680 James Road, Rogers, MN 55374 USA Sales: (763) 535-2339

Dimensions are listed for reference purposes only. SC113-2C Rev A 2/27/2017 78.5ma>

NOTES 1).Dimensions are in millimeters. 2).Inch equivalents are given for general information only.

> www.PickerComponents.com e-mail: sales@pickercomponents.com Specifications and Availability subject to change without notice.

Dimensions are listed for reference purposes only. SC113-2C Rev A 2/27/2017