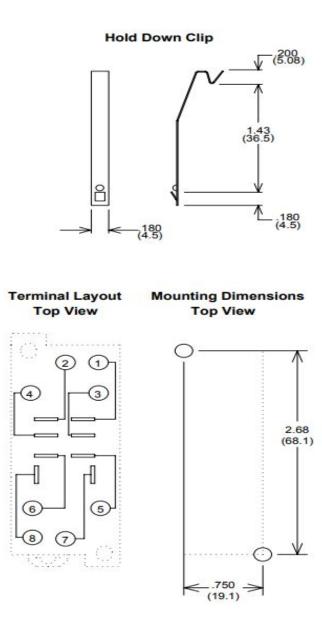

#### Notes

All Picker Components sockets have pressure clamp screws Fits standard 35mm Din Rail Tolerances +/- 0.010 unless otherwise noted

CONTRACTOR 14680 James Road, Rogers, MN 55374 USA Sales: (763) 535-2339

Dimensions are listed for reference purposes only. SC113-2C Rev A 2/27/2017 78.5ma>

NOTES 1).Dimensions are in millimeters. 2).Inch equivalents are given for general information only.

> www.PickerComponents.com e-mail: sales@pickercomponents.com Specifications and Availability subject to change without notice.

Dimensions are listed for reference purposes only. SC113-2C Rev A 2/27/2017