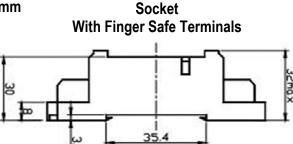

#### Notes

All Picker Components sockets have pressure clamp screws Fits standard 35mm Din Rail Tolerances +/- 0.010 unless otherwise noted

## **ORDERING INFORMATION**

| Part Number | Description  | Terminals     |
|-------------|--------------|---------------|
| SC113-2C-F1 | 8 Pin Socket | Open Terminal |
| SC113-2C-F2 | 8 Pin Socket | Finger Safe   |

CONTRACTOR 14680 James Road, Rogers, MN 55374 USA Sales: (763) 535-2339

Dimensions are listed for reference purposes only. SC113-2C Rev A 2/27/2017 78.5ma>

NOTES 1).Dimensions are in millimeters. 2).Inch equivalents are given for general information only.