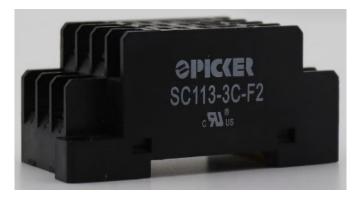

# 8 Pin Socket Din Rail or Panel Mount

# SC113-2C

#### For Use With PC113-2C (2 Pole) Relay

## **ORDERING INFORMATION**

| Part Number | Description  | Terminals     |
|-------------|--------------|---------------|
| SC113-2C-F1 | 8 Pin Socket | Open Terminal |
| SC113-2C-F2 | 8 Pin Socket | Finger Safe   |