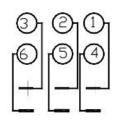

# 11 Pin Din Rail Socket

# SC113-3C



## For Use With PC113-3C (3 Pole) Relay

# **FEATURES**

- **Pressure Clamp Screws** •
- Heat Stabilized Thermoplastic •
- **RoHS** Compliant •

### **Inter Connection**





78 68 X 27,5 36,5

### Notes

All Picker Components sockets have pressure clamp screws Fits standard 35mm Din Rail Tolerances +/- 0.010 unless otherwise noted

### **ORDERING INFORMATION**

| Part Number | Description   | Terminals   |
|-------------|---------------|-------------|
| SC113-3C-F2 | 11 Pin Socket | Finger Safe |

14680 James Road, Rogers, MN 55374 USA 2PI Sales: (763) 535-2339 Dimensions are listed for reference purposes only.

SC113-3C Rev A 2/27/2017

www.PickerComponents.com e-mail: sales@pickercomponents.com Specifications and Availability subject to change without notice.

# 2-4.5X6

**Dimensions**