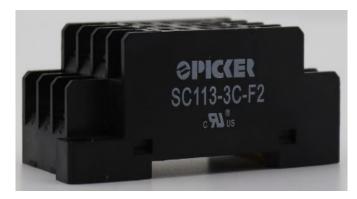

# 11 Pin Din Rail Socket

# SC113-3C

### **ORDERING INFORMATION**

| Part Number | Description   | Terminals   |
|-------------|---------------|-------------|
| SC113-3C-F2 | 11 Pin Socket | Finger Safe |

14680 James Road, Rogers, MN 55374 USA 2PI Sales: (763) 535-2339 Dimensions are listed for reference purposes only.