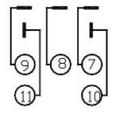

# 11 Pin Din Rail Socket

# SC113-3C



## For Use With PC113-3C (3 Pole) Relay

# **FEATURES**

- **Pressure Clamp Screws** •
- Heat Stabilized Thermoplastic •
- **RoHS** Compliant •

### **Inter Connection**





78 68 X 27,5 36,5

### Notes

All Picker Components sockets have pressure clamp screws Fits standard 35mm Din Rail Tolerances +/- 0.010 unless otherwise noted

### **ORDERING INFORMATION**

| Part Number | Description   | Terminals   |
|-------------|---------------|-------------|
| SC113-3C-F2 | 11 Pin Socket | Finger Safe |

14680 James Road, Rogers, MN 55374 USA 2PI Sales: (763) 535-2339 Dimensions are listed for reference purposes only.

SC113-3C Rev A 2/27/2017

www.PickerComponents.com e-mail: sales@pickercomponents.com Specifications and Availability subject to change without notice.

# 2-4.5X6

**Dimensions**