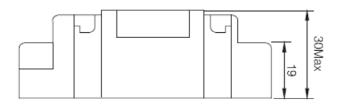

# 11-Pin Miniature Socket For Din Rail or Panel Mount

**SC740** 

### **ORDERING INFORMATION**

SC740-3C; Socket with Finger Safe Terminals

14680 James Road, Rogers, MN 55374 USA

Sales: (763) 535-2339

Dimensions are listed for reference purposes only. SC740 11/29/2017