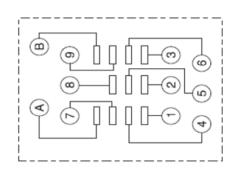

# 11-Pin Miniature Socket For Din Rail or Panel Mount

**SC740** 

## For Use With PC740 Relay