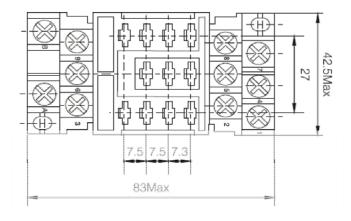

# 11-Pin Miniature Socket For Din Rail or Panel Mount

**SC740** 

### **ORDERING INFORMATION**

SC740-3C; Socket with Finger Safe Terminals

14680 James Road, Rogers, MN 55374 USA

Sales: (763) 535-2339

Dimensions are listed for reference purposes only. SC740 11/29/2017