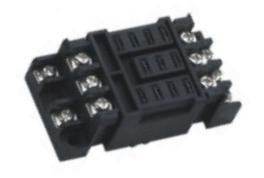

# 11-Pin Miniature Socket For Din Rail or Panel Mount

**SC740** 

## For Use With PC740 Relay