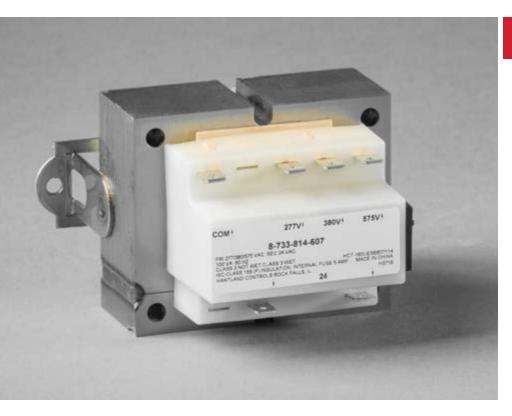

## 100 VA Transformer

#### **HCT Series**

#### Specifications

Wire Size

All leads are 18 AWG stranded 2/64" insulation thickness

**Quick Connect Size** 

Standard male quick connect terminals are .250" x .032"

Frequency 50/60 Hz

**Insulation System** 130°C Class B

Unit Weight 100 VA 44 oz

Transformers change one AC voltage to another by magnetic induction. Hartland Controls produces transformers with primary and secondary voltage up to 250 VA. Our heavy-duty transformers are used in a variety of applications, including HVAC, water pumps, pool and spa, food service and electronics. We carry extensive inventory to meet delivery schedules.

#### **Features**

- UL/CUL recognized 5085—File No. E223730
- · Non-inherently limited
- Secondary fusing required
- Multiple mounting and termination options available, contact us for more information.