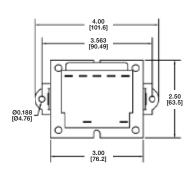

| Color        | Blue | Yellow |
|--------------|------|--------|
| Lead Length  | 12"  | 12"    |
| Strip Length | 1/2" | 1/2"   |

Dimensions (inches [mm])
Quick Connect Models