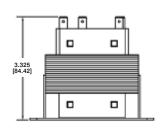

| Color        | Blue | Yellow |
|--------------|------|--------|
| Lead Length  | 12"  | 12"    |
| Strip Length | 1/2" | 1/2"   |

Dimensions (inches [mm])
Quick Connect Models