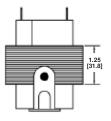

| Color        | Blue | Yellow |
|--------------|------|--------|
| Lead Length  | 12"  | 12"    |
| Strip Length | 1/2" | 1/2"   |

Dimensions (inches [mm])
Quick Connect Models