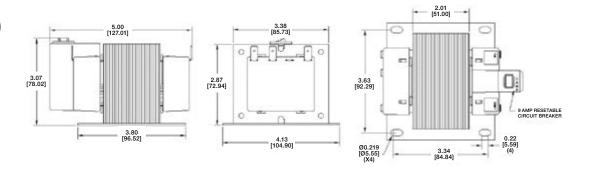

| Color        | Blue | Yellow |
|--------------|------|--------|
| Lead Length  | 12"  | 12"    |
| Strip Length | 1/2" | 1/2"   |

Dimensions (inches [mm])
Quick Connect Models