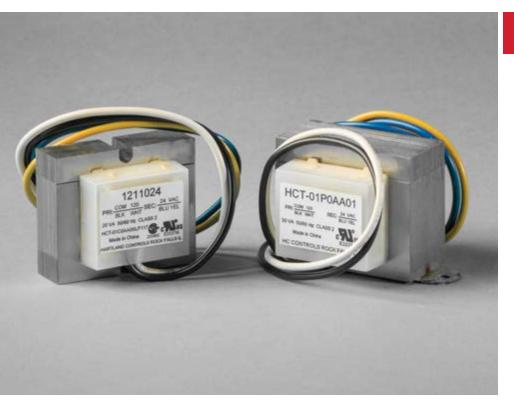

## 20 & 30 VA Transformer HCT Series

Transformers change one AC voltage to another by magnetic induction. Hartland Controls produces transformers with primary and secondary voltage up to 250 VA. Our heavy-duty transformers are used in a variety of applications, including HVAC, water pumps, pool and spa, food service and electronics. We carry extensive inventory to meet delivery schedules.

## 20 & 30 VA Transformer HCT Series

| Color        | Black | White | Red  | Orange | Brown | Black/Red | Grey |
|--------------|-------|-------|------|--------|-------|-----------|------|
| Lead Length  | 12"   | 12"   | 12"  | 12"    | 12"   | 12"       | 12"  |
| Strip Length | 1/2"  | 1/2"  | 1/2" | 1/2"   | 1/2"  | 1/2"      | 1/2" |

| Color        | Blue | Yellow |
|--------------|------|--------|
| Lead Length  | 12"  | 12"    |
| Strip Length | 1/2" | 1/2"   |

| A DIM        | 2.26  | 2.67 |
|--------------|-------|------|
| <b>B</b> DIM | 0.625 | 1.00 |