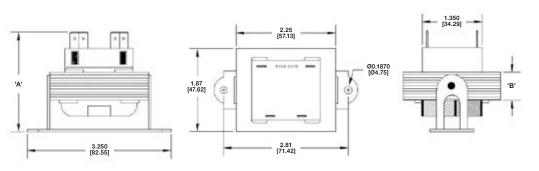

| Color        | Blue | Yellow |
|--------------|------|--------|
| Lead Length  | 12"  | 12"    |
| Strip Length | 1/2" | 1/2"   |

| A DIM        | 2.26  | 2.67 |
|--------------|-------|------|
| <b>B</b> DIM | 0.625 | 1.00 |