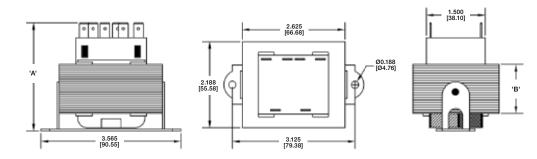

## Dimensions (inches [mm]) Quick Connect Models

| A DIM | 2.60 | 2.97 |
|-------|------|------|
| B DIM | .875 | 1.25 |