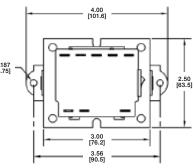

| Color        | Blue | Yellow |
|--------------|------|--------|
| Lead Length  | 12"  | 12"    |
| Strip Length | 1/2" | 1/2"   |

Dimensions (inches [mm]) Quick Connect Models

| A DIM        | 3.30 | 3.45 |
|--------------|------|------|
| <b>B</b> DIM | 1.00 | 1.15 |