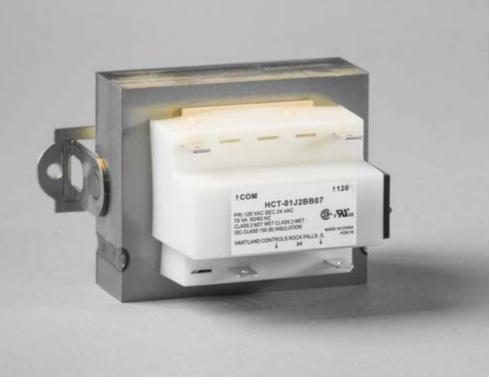

## 75 VA Transformer HCT Series

Unit Weight 75 VA 40 oz

Transformers change one AC voltage to another by magnetic induction. Hartland Controls produces transformers with primary and secondary voltage up to 250 VA. Our heavy-duty transformers are used in a variety of applications, including HVAC, water pumps, pool and spa, food service and electronics. We carry extensive inventory to meet delivery schedules.

## Features

- UL/CUL recognized 5085—File No. E223730
- Non-inherently limited
- Secondary fusing required
- Multiple mounting and termination options available, contact us for more information.