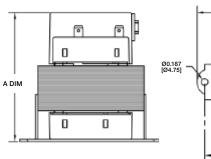

| Color        | Blue | Yellow |
|--------------|------|--------|
| Lead Length  | 12"  | 12"    |
| Strip Length | 1/2" | 1/2"   |

Dimensions (inches [mm]) Quick Connect Models

| A DIM        | 3.30 | 3.45 |
|--------------|------|------|
| <b>B</b> DIM | 1.00 | 1.15 |