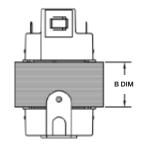

| Color        | Blue | Yellow |
|--------------|------|--------|
| Lead Length  | 12"  | 12"    |
| Strip Length | 1/2" | 1/2"   |

Dimensions (inches [mm]) Quick Connect Models

| A DIM        | 3.30 | 3.45 |
|--------------|------|------|
| <b>B</b> DIM | 1.00 | 1.15 |