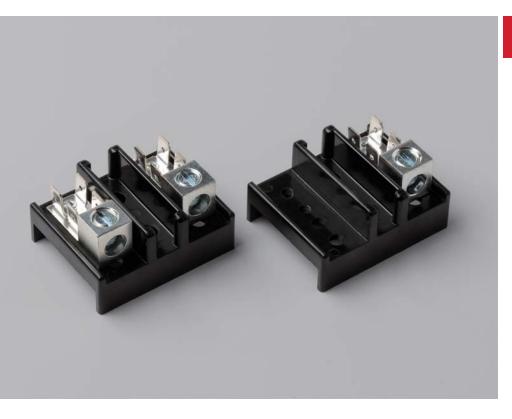

### **HTB Series**

Molded base terminal blocks for use in commercial and industrial applications. Tested and listed in UL Standard 1059 and CSA C22.2 No. 158.

## **Features**

- · Can be flush mounted
- Quick, safe, reliable, and economical circuit connections
- · Has lug and QC termination options
- Tested, UL Listed and CSA certified

We can custom engineer a solution to meet any need. Just ask.

#### **Power Pole Terminations**

Aluminum Lug and Quad .250" QC

#### **Quick Connects (optional)**

Power terminals: Quad .250" QC