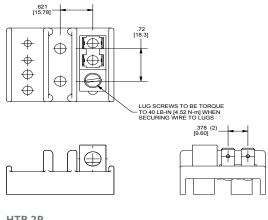

# Dimensions (inches [mm])

#### **Recommended Tightening Torque**

Aluminum Lug: 40 in. lbs