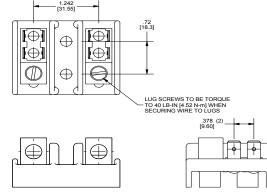

# Dimensions (inches [mm])

#### **Recommended Tightening Torque**

Aluminum Lug: 40 in. lbs