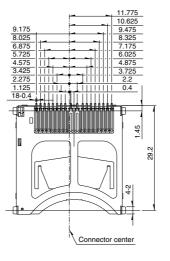

-----------------|-----------------------|--|
| Applicable media         | W-SIM                 |  |
| Dimensions (WXDXH)       | 29.50×30.20×4.65mm    |  |
| Mounting methods         | Surface mounting type |  |
| Mounting system          | Standard mount        |  |
| Media ejection structure | Push-push type        |  |

| Performance                     | Specifications   |  |
|---------------------------------|------------------|--|
| Operating temperature range     | -20°C to +60°C   |  |
| Voltage proof                   | 500V AC 1 minute |  |
| Insulation resistance (Initial) | 1,000MΩ min.     |  |
| Contact resistance (Initial)    | 100m Ω max.      |  |
| Mating and unmating cycles      | 10,000 cycles    |  |

### **Dimensions**

The dimensions are of L type without boss.







#### Operating Precautions

- 1. Unless specifically indicated otherwise, this product has been designed and manufactured for use in ordinary electronic equipment and devices, such as AV equipment, electric home appliances, office machines, and communications equipment. Equipment manufacturers are consequently advised that when these products are planned for equipment that requires a high degree of safety and reliability, especially those apparatuses like medical equipment, aviation and aircraft equipment, space equipment, and burglar alarm equipment, the manufacturers should assure equipment safety by providing protection circuits and redundant circuitry and should fully study the suitability of such products for the intended equipment.
- Specification indicated in this catalog is out