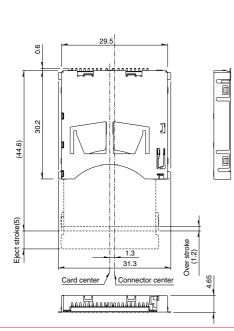

### **Dimensions**

The dimensions are of L type without boss.

#### Typical Specifications

| Structure                | Specifications        |  |
|--------------------------|-----------------------|--|
| Applicable media         | W-SIM                 |  |
| Dimensions (WXDXH)       | 29.50×30.20×4.65mm    |  |
| Mounting methods         | Surface mounting type |  |
| Mounting system          | Standard mount        |  |
| Media ejection structure | Push-push type        |  |