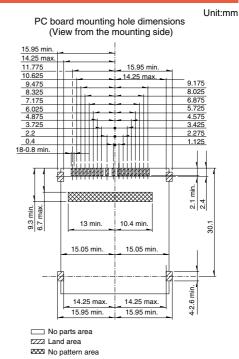

---------------|-----------------------|--|
| Applicable media         | W-SIM                 |  |
| Dimensions (WXDXH)       | 29.50×30.20×4.65mm    |  |
| Mounting methods         | Surface mounting type |  |
| Mounting system          | Standard mount        |  |
| Media ejection structure | Push-push type        |  |

| Performance                     | Specifications   |  |
|---------------------------------|------------------|--|
| Operating temperature range     | -20°C to +60°C   |  |
| Voltage proof                   | 500V AC 1 minute |  |
| Insulation resistance (Initial) | 1,000MΩ min.     |  |
| Contact resistance (Initial)    | 100m Ω max.      |  |
| Mating and unmating cycles      | 10,000 cycles    |  |

### **Dimensions**

The dimensions are of L type without boss.







#### Operating Precautions

- 1. Unless specifically indicated otherwise, this product has been designed and manufactured for use in ordinary electronic equipment and devices, such as AV equipment, electric home appliances, office machines, and communications equipment. Equipment manufacturers are consequently advised that when these products are planned for equipment that requires a high degree of safety and reliability, especially those apparatuses like medical equipment, aviation and aircraft equipment, space equipment, and burglar alarm equipment, the manufacturers should assure equipment safety by providing protection circuits and redundant circuitry and should fully study the suitability of such products for the intended equipment.
- Specification indicated in this catalog is outli