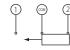

#### **Circuit Diagram**

<u> PC Bo</u>ard

Left-side Recoil Type

Right-side Recoil Type