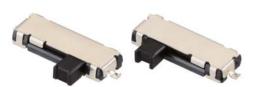

## Compact type with body height of 1.2mm enables single-side recoil travel 2mm.

Features

- Left-side Recoil Type
- Right-side Recoil Type
- Compact size of 7.6 x 2.6 x 1.2mm(WxDxH).
- Achieved long operating life by limitation in single-side recoil operation.
- Left-side recoil type and right-side recoil type are also available. - Available for reflow soldering.