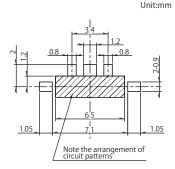

#### **Circuit Diagram**

<u> PC Bo</u>ard

Left-side Recoil Type

Right-side Recoil Type