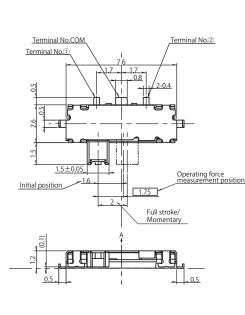

ailable for reflow soldering.

### Applications

- Power switch or key lock operation switch for mobile phones, digital still cameras, portable music players, notebook PCs, etc.

Unit:mm

#### Typical Specifications

| Items                                    | Specifications                |
|------------------------------------------|-------------------------------|
| Rating max./ min. (Resistive load)       | 10mA 5V DC / 50 $\mu$ A 3V DC |
| Contact resistance (Initial/ after life) | 10Ωmax. / 10Ωmax.             |
| Operating force                          | 1N (1.75mm position)          |
| Operating life                           | 100,000cycles                 |
| Travel                                   | 2mm                           |

Right-side Recoil Type

#### Dimensions







Mounting Hole Dimensions

NEW 2011

#### **Circuit Diagram**

<u> PC Bo</u>ard

Left-side Recoil Type



Right-side Recoil Type



#### Precautions when handling our products

- For the export of products which are controlled items subject to foreign and domestic export laws and regulations, you must obtain approval and/o follow the formalities of such laws and regulations.
- Only and to manual or insertion and segmentation of a segmentation of the second se
- Products must not be used tor minitary analysis and antisocial purposes such as terrorsm, and shall not be supplied to any party intending to use the products for such purposes.
  Unless provided otherwise, the products have been designed and manufactured for application in equipment and devices which are sold to end-users in the