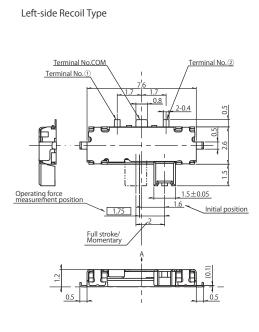

Available for reflow soldering.

### Applications

- Power switch or key lock operation switch for mobile phones, digital still cameras, portable music players, notebook PCs, etc.

Unit:mm

#### Typical Specifications

| Items                                    | Specifications                |
|------------------------------------------|-------------------------------|
| Rating max./ min. (Resistive load)       | 10mA 5V DC / 50 $\mu$ A 3V DC |
| Contact resistance (Initial/ after life) | 10Ωmax. / 10Ωmax.             |
| Operating force                          | 1N (1.75mm position)          |
| Operating life                           | 100,000cycles                 |
| Travel                                   | 2mm                           |

Right-side Recoil Type

#### Dimensions







Mounting Hole Dimensions

NEW 2011

#### **Circuit Diagram**

<u> PC Bo</u>ard

Left-side Recoil Type



Right-side Recoil Type



#### Precautions when handling our products

- For the export of products which are controlled items subject to foreign and domestic export laws and regulations, you must obtain approval and/o follow the formalities of such laws and regulations.
- Only and to manual or insertion and segmentation of a segmentation of the second se
- Products must not be used tor minitary analysis and antisocial purposes such as terrorsm, and shall not be supplied to any party intending to use the products for such purposes.
  Unless provided otherwise, the products have been designed and manufactured for application in equipment and devices which are sold to end-users in t