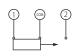

#### **Circuit Diagram**

<u> PC Bo</u>ard

Left-side Recoil Type

Right-side Recoil Type