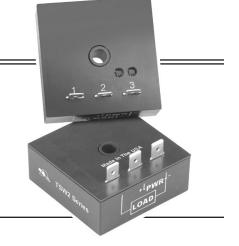

# MECHANICAL:

Epoxy sealed enclosure.  $2 \times 2 \times 3/4$  inch hockey-puck with three 1/4 inch quick connect male terminals..

## OUTLINE DIMENSIONS: