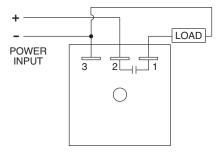

# **WIRING DIAGRAM:**

# CONTACT INFORMATION:

One form A or 1 form B solid state switching device.

#### **CONTACT RATING:**

Max. Switching Current: 3 amperes 10 ampere rating available at extra cost.