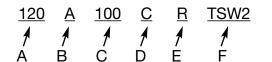

#### Ordering Information:

Definition of a part number for the Amperite TSW2 Series Thermal Switch. Example:

A: Denotes nominal input voltage. Voltages available 12V, 24V, 36V, 48V and 120V AC and DC.

For custom voltage please consult the factory.

- B: Denotes input current: A = AC, alternating current; D = DC, direct current
- C & D: Denotes trip temperature, C = Celsius; F = Fahrenheit.
- E: Leave blank for close on rise in temperature. Insert "R" for open on rise in temperature.
- F: Denotes Amperite TSW2 Series solid state Thermal Cut-Out Switch.