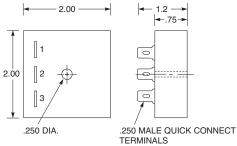

# MECHANICAL:

Epoxy sealed enclosure.  $2 \times 2 \times 3/4$  inch hockey-puck with three 1/4 inch quick connect male terminals..

## OUTLINE DIMENSIONS: