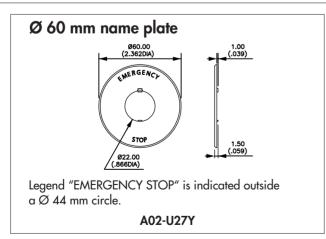

Double pole Normally closed

Double pole NC + single pole NO

Mounting accessories: Standard hardware supplied: 1 nut and 1 flat panel seal

Packaging unit: box of 1 piece with instruction sheet. Instruction sheet also available on request.