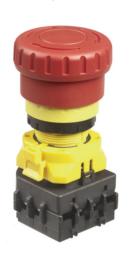

## High-security emergency stop switches

Distinctive features and specifications

- ☐ Approved to EN 60947-5-5, EN60547-5-1, UL 508 and CSA
- Pull or twist to release
- □ AC-12, 3A 240VAC / DC-12, 2A 30V
- ☐ Panel sealed to IP65
- Built-in-safety

The A02ES-H series has been designed to ensure the highest security level. By design, this product has a failsafe modular construction.

Many other emergency stop switches are not failsafe and rely on butt action contacts: the NC contats remain closed until the actuator is pressed. Therefore, if the switch is damaged, destroyed or assembled incorrectly, the contacts remain closed. On the A02ES-H, if the operator or switch block become separated, the circuit will open.