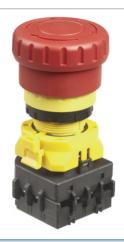

## High-security emergency stop switches

Distinctive features and specifications

- ☐ Approved to EN 60947-5-5, EN60547-5-1, UL 508 and CSA
- Pull or twist to release
- □ AC-12, 3A 240VAC / DC-12, 2A 30V
- ☐ Panel sealed to IP65
- Built-in-safety

The A02ES-H series has been designed to ensure the highest security level. By design, this product has a failsafe modular construction.

Many other emergency stop switches are not failsafe and rely on butt action contacts: the NC contats remain closed until the actuator is pressed. Therefore, if the switch is damaged, destroyed or assembled incorrectly, the contacts remain closed. On the A02ES-H, if the operator or switch block become separated, the circuit will open.