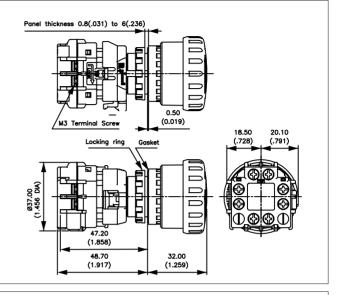

### GENERAL SPECIFICATIONS

- Panel thickness: 6 mm (.236) max.
- Low level or mechanical life :

250.000 cycles

- Recommended torque: 2Nm
- Switch terminals: M3 screws

Double pole Normally closed

Double pole NC + single pole NO

Mounting accessories: Standard hardware supplied: 1 nut and 1 flat panel seal

Packaging unit: box of 1 piece with instruction sheet. Instruction sheet also available on request.