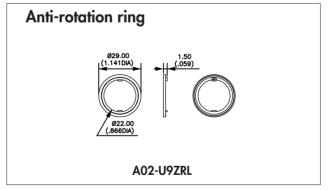

Double pole Normally closed

Double pole NC + single pole NO

Mounting accessories: Standard hardware supplied: 1 nut and 1 flat panel seal

Packaging unit: box of 1 piece with instruction sheet. Instruction sheet also available on request.