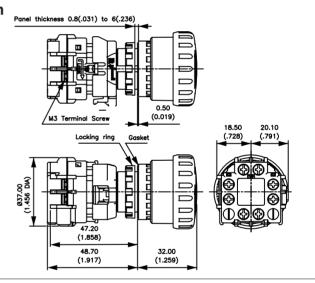

### GENERAL SPECIFICATIONS

- Panel thickness: 6 mm (.236) max.
- Low level or mechanical life :

250.000 cycles

- Recommended torque: 2Nm
- Switch terminals: M3 screws

### **OPERATING FORCE**

Push to shut off: 32N

Pull to release: 21N

• Turn to release : 0,27Nm

• Minimum force to direct opening

**AGENCY APPROVALS** 

action: 80N

### **ENVIRONMENTAL SPECIFICATIONS**

• Front panel sealing: IP65 • Terminals IP20 (finger safe)

 Operating temperature : -25°C to +60°C • Storage temperature : -45°C to +80°C

EN 60947-5-5 EN 60547-5-1

CSA 22.2 No 14

# High-security emergency stop switches

Panel cut-out Ø 22 (.866)