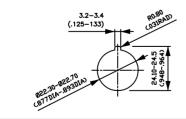

Electrical life : 100.000 cycles
- Insulation resistance :  $100 \text{ M}\Omega$  min.
- Dielectric strength: contact block 2.500 Vrms
- Contacts: gold plated silver

### GENERAL SPECIFICATIONS

- Panel thickness: 6 mm (.236) max.
- Low level or mechanical life :

250.000 cycles

- Recommended torque: 2Nm
- Switch terminals: M3 screws

### **OPERATING FORCE**

Push to shut off: 32N

Pull to release: 21N

• Turn to release : 0,27Nm

• Minimum force to direct opening

**AGENCY APPROVALS** 

action: 80N

### **ENVIRONMENTAL SPECIFICATIONS**

• Front panel sealing: IP65 • Terminals IP20 (finger safe)

 Operating temperature : -25°C to +60°C • Storage temperature : -45°C to +80°C



EN 60947-5-5 EN 60547-5-1

CSA 22.2 No 14





Double pole Normally closed

Double pole NC + single pole NO







Mounting accessories: Standard hardware supplied: 1 nut and 1 flat panel seal



Packaging unit: box of 1 piece with instruction sheet. Instruction sheet also available on request.

# **A02ES-H** series

## New!

# High-security emergency stop switches

Panel cut-out Ø 22 (.866)

## Double pole, normally closed



A02ESH3B102IX0



### Double pole, normally closed + Single pole, normally open



A02ESH3B112IX0









A02ESH1512-A