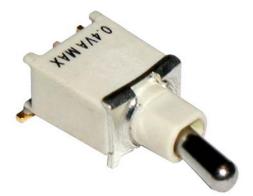

## CIT RELAY & SWITCH Offers RoHS Compliant SST Series Sub-Miniature Surface Mount Toggle Switch

**Minneapolis, Minnesota –** *CIT RELAY & SWITCH* introduces the sub-miniature, process sealed, surface mount SST Series Toggle Switch. The SST Series is single pole double throw offering switch functions of ON-NONE-ON, ON-NONE-(ON), ON-OFF-ON, and (ON)-OFF-(ON). The bushing is 4.11mm and is non-threaded. The SST Series offers numerous actuator options ranging from 6.1mm to 10.16mm. This switch was designed specifically to be surface mount and is washable – construction withstands the cleaning process. Packaging is tape and reel.

Technical Data: The electrical life of the SST Series is 55,000 cycles typically. Contact resistance is less than 20 m $\Omega$  maximum initially at 2~4VDC, 100mA. Dielectric strength is 1500Vrms minimum. Insulation resistance is greater than 100M $\Omega$  minimum. The operating temperature of the SST Series is -40°C to 85°C with a storage temperature of -40°C to 85°C. The actuator is chrome-plated brass with housing material of 4/6 Nylon, glass filled, flame retardant heat stabilized, UL 94V-0. The support bracket is tin-plated brass. The terminals offer a choice of silver-plated or gold-plated copper alloy.